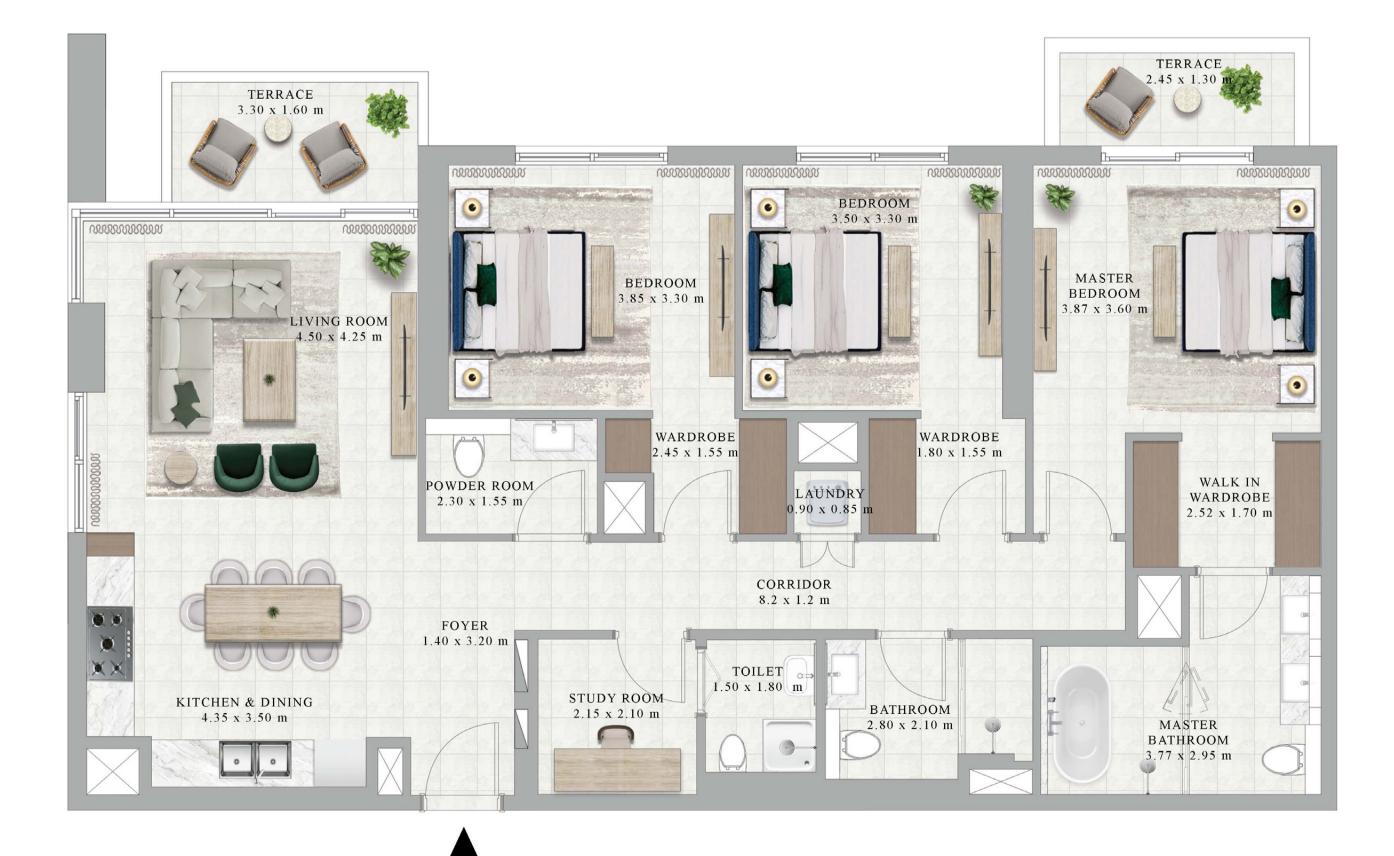

| SEPT 2024 |
| 2nd Instalment                                 | 10%                   | NOV 2024  |
| 3th Instalment                                 | 10%                   | APR 2025  |
| 4th Instalment                                 | 10%                   | SEPT 2025 |
| 5th Instalment<br>20% Construction Completion  | 10%                   | APR 2026  |
| 6th Instalment<br>40% Construction Completion  | 10%                   | DEC 2026  |
| 7th Instalment<br>60% Construction Completion  | 10%                   | JUL 2027  |
| 8th Instalment<br>80% Construction Completion  | 10%                   | JAN 2028  |
| 9th Instalment<br>100% Construction Completion | 20%                   | DEC 2028  |

## Floor Plans

### TYPICAL LAYOUT

1-Bedroom





#### 2-Bedroom



3-Bedroom