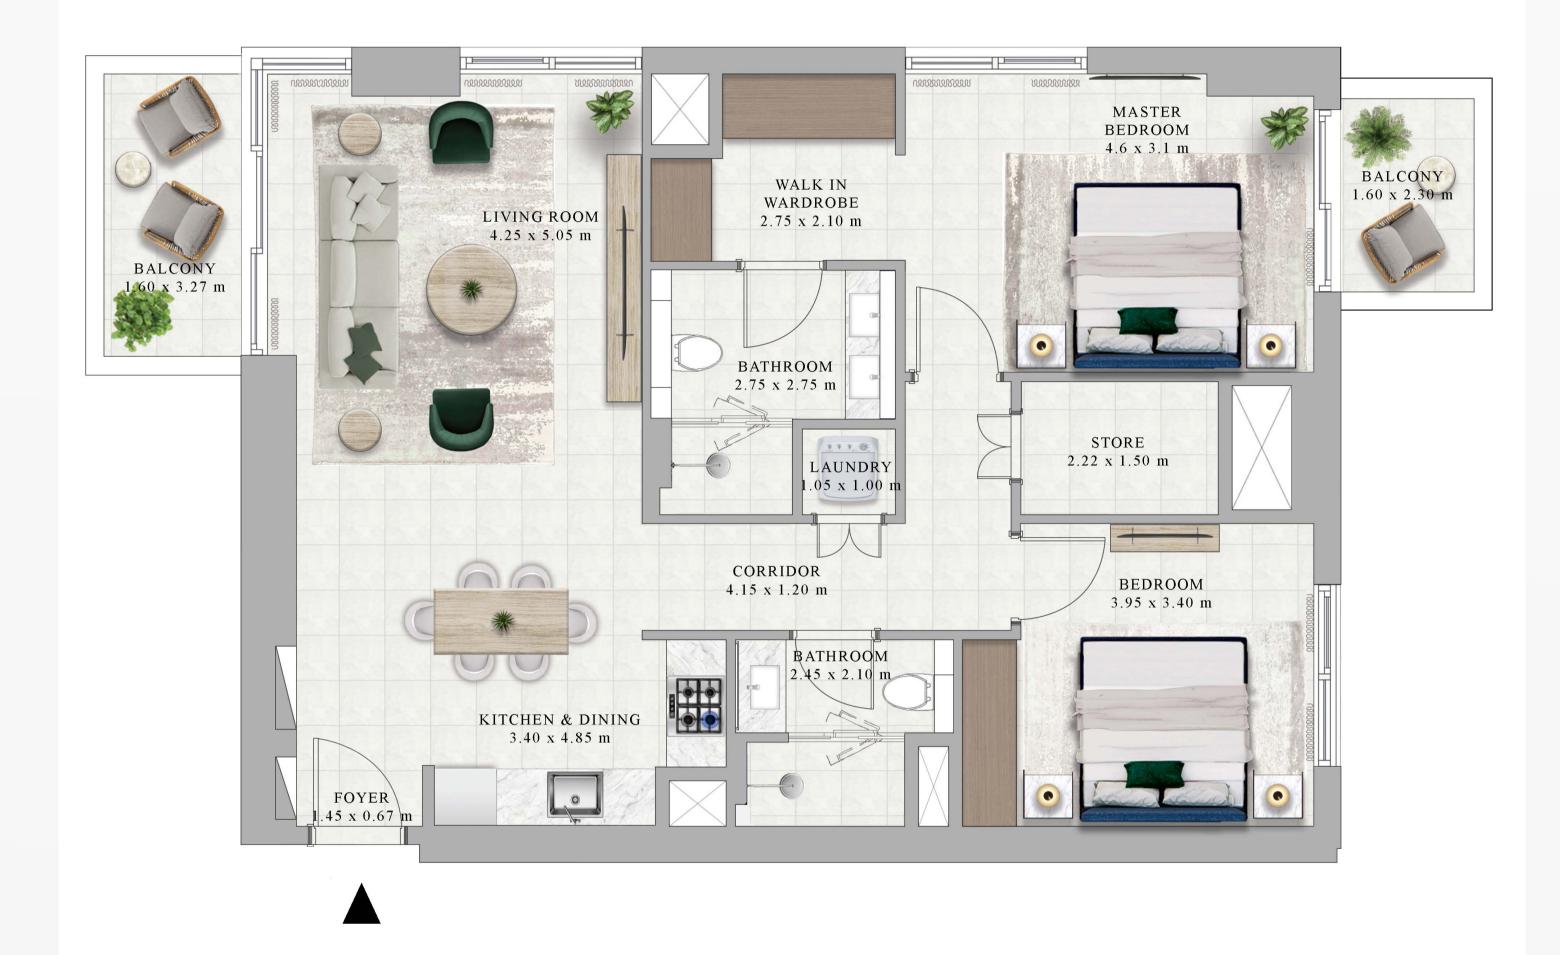

10%                   | SEPT 2024 |
| 2nd Instalment                                 | 10%                   | NOV 2024  |
| 3th Instalment                                 | 10%                   | APR 2025  |
| 4th Instalment                                 | 10%                   | SEPT 2025 |
| 5th Instalment<br>20% Construction Completion  | 10%                   | APR 2026  |
| 6th Instalment<br>40% Construction Completion  | 10%                   | DEC 2026  |
| 7th Instalment<br>60% Construction Completion  | 10%                   | JUL 2027  |
| 8th Instalment<br>80% Construction Completion  | 10%                   | JAN 2028  |
| 9th Instalment<br>100% Construction Completion | 20%                   | DEC 2028  |

## Floor Plans

### TYPICAL LAYOUT

1-Bedroom





#### 2-Bedroom



3-Bedroom