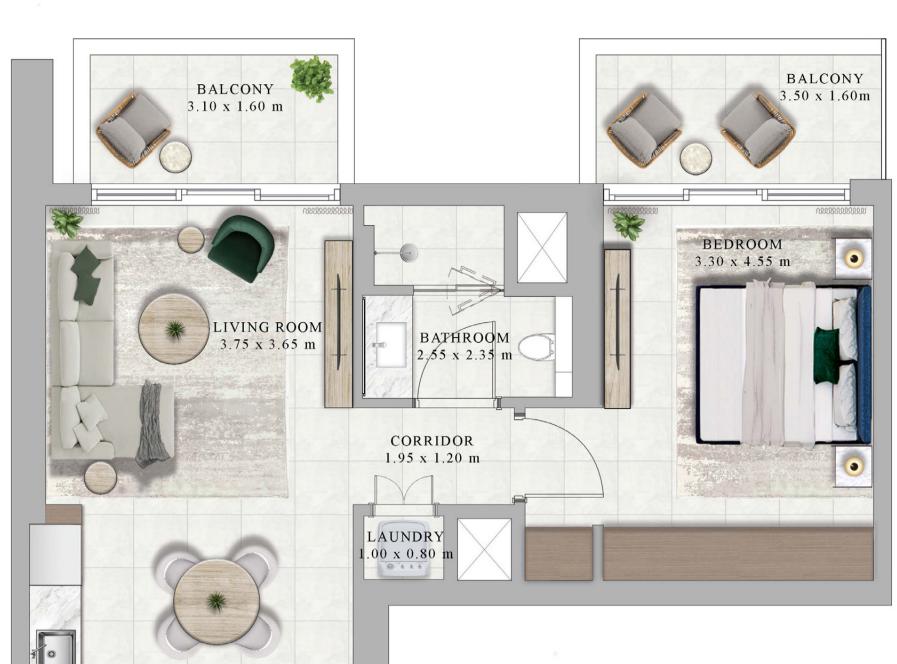

| 10%                   | SEPT 2024 |
| 2nd Instalment                                 | 10%                   | NOV 2024  |
| 3th Instalment                                 | 10%                   | APR 2025  |
| 4th Instalment                                 | 10%                   | SEPT 2025 |
| 5th Instalment<br>20% Construction Completion  | 10%                   | APR 2026  |
| 6th Instalment<br>40% Construction Completion  | 10%                   | DEC 2026  |
| 7th Instalment<br>60% Construction Completion  | 10%                   | JUL 2027  |
| 8th Instalment<br>80% Construction Completion  | 10%                   | JAN 2028  |
| 9th Instalment<br>100% Construction Completion | 20%                   | DEC 2028  |

## Floor Plans

### TYPICAL LAYOUT

1-Bedroom





#### 2-Bedroom



3-Bedroom