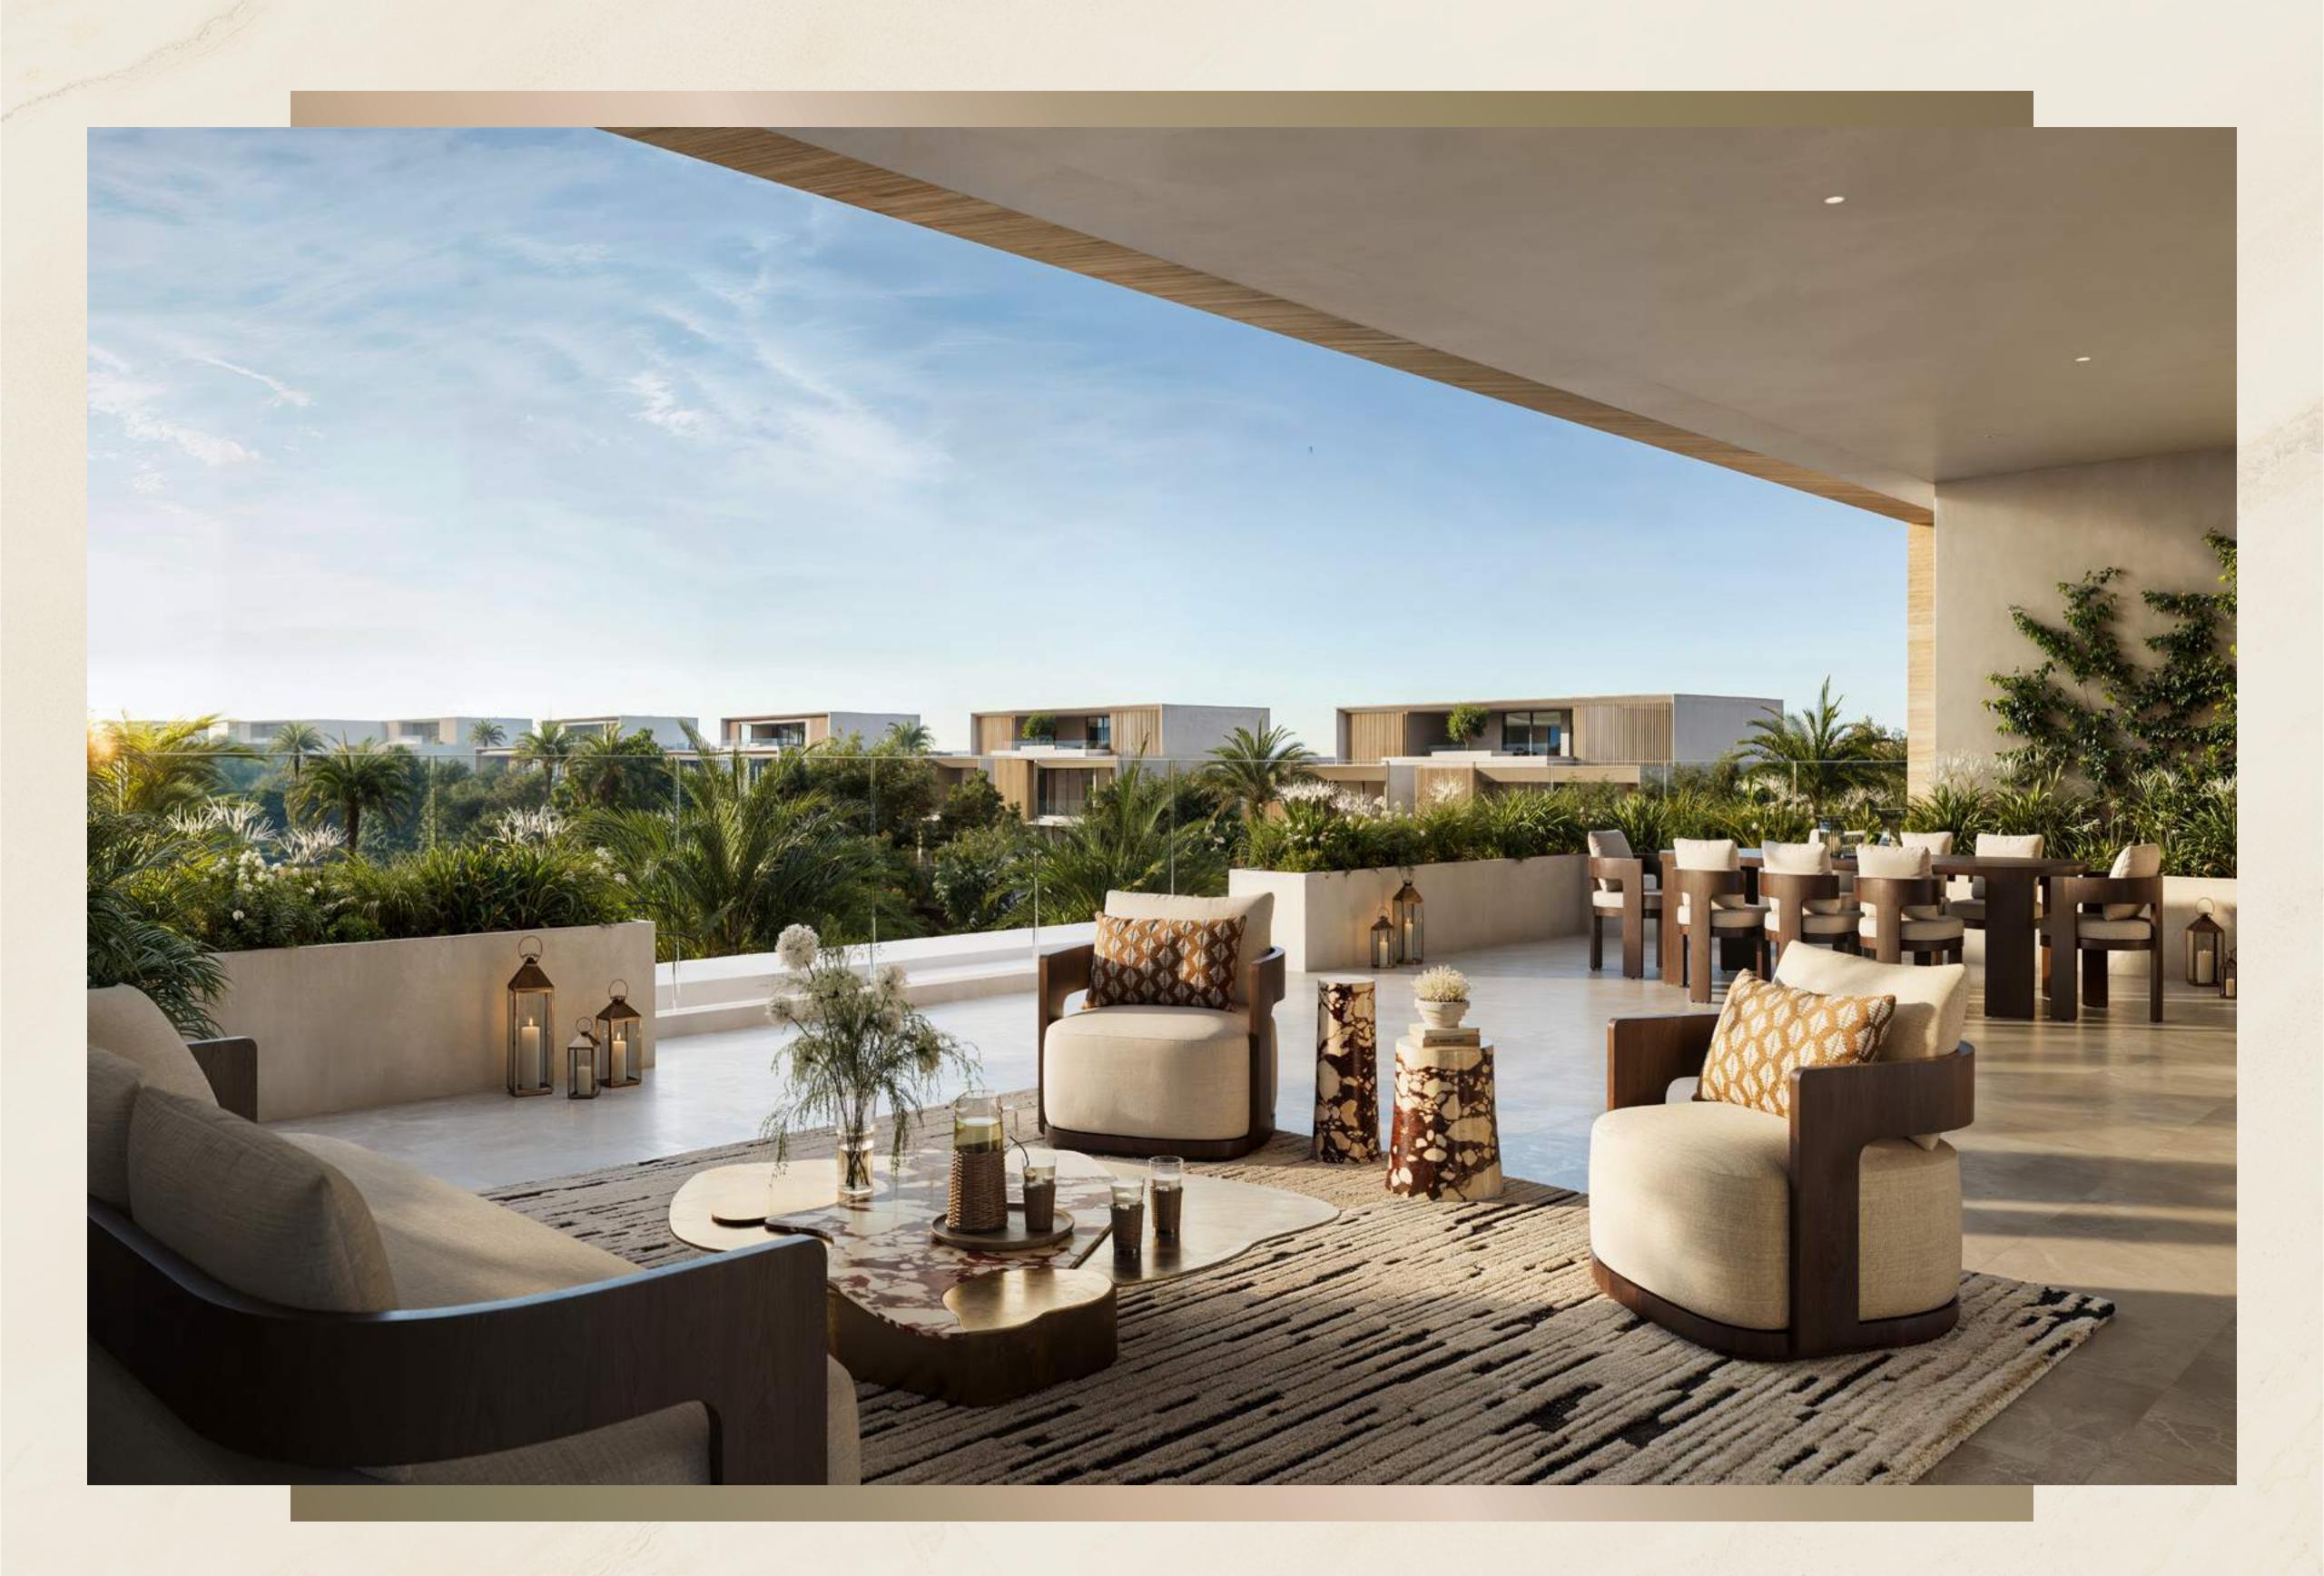

## Expansive Living

Lavita's 6 and 7-bedroom mansions are designed to provide unmatched comfort and style. Ranging from 21,000 to 35,500 sqft. these homes offer spacious interiors and expansive terraces, inviting you to embrace a lifestyle of luxury.