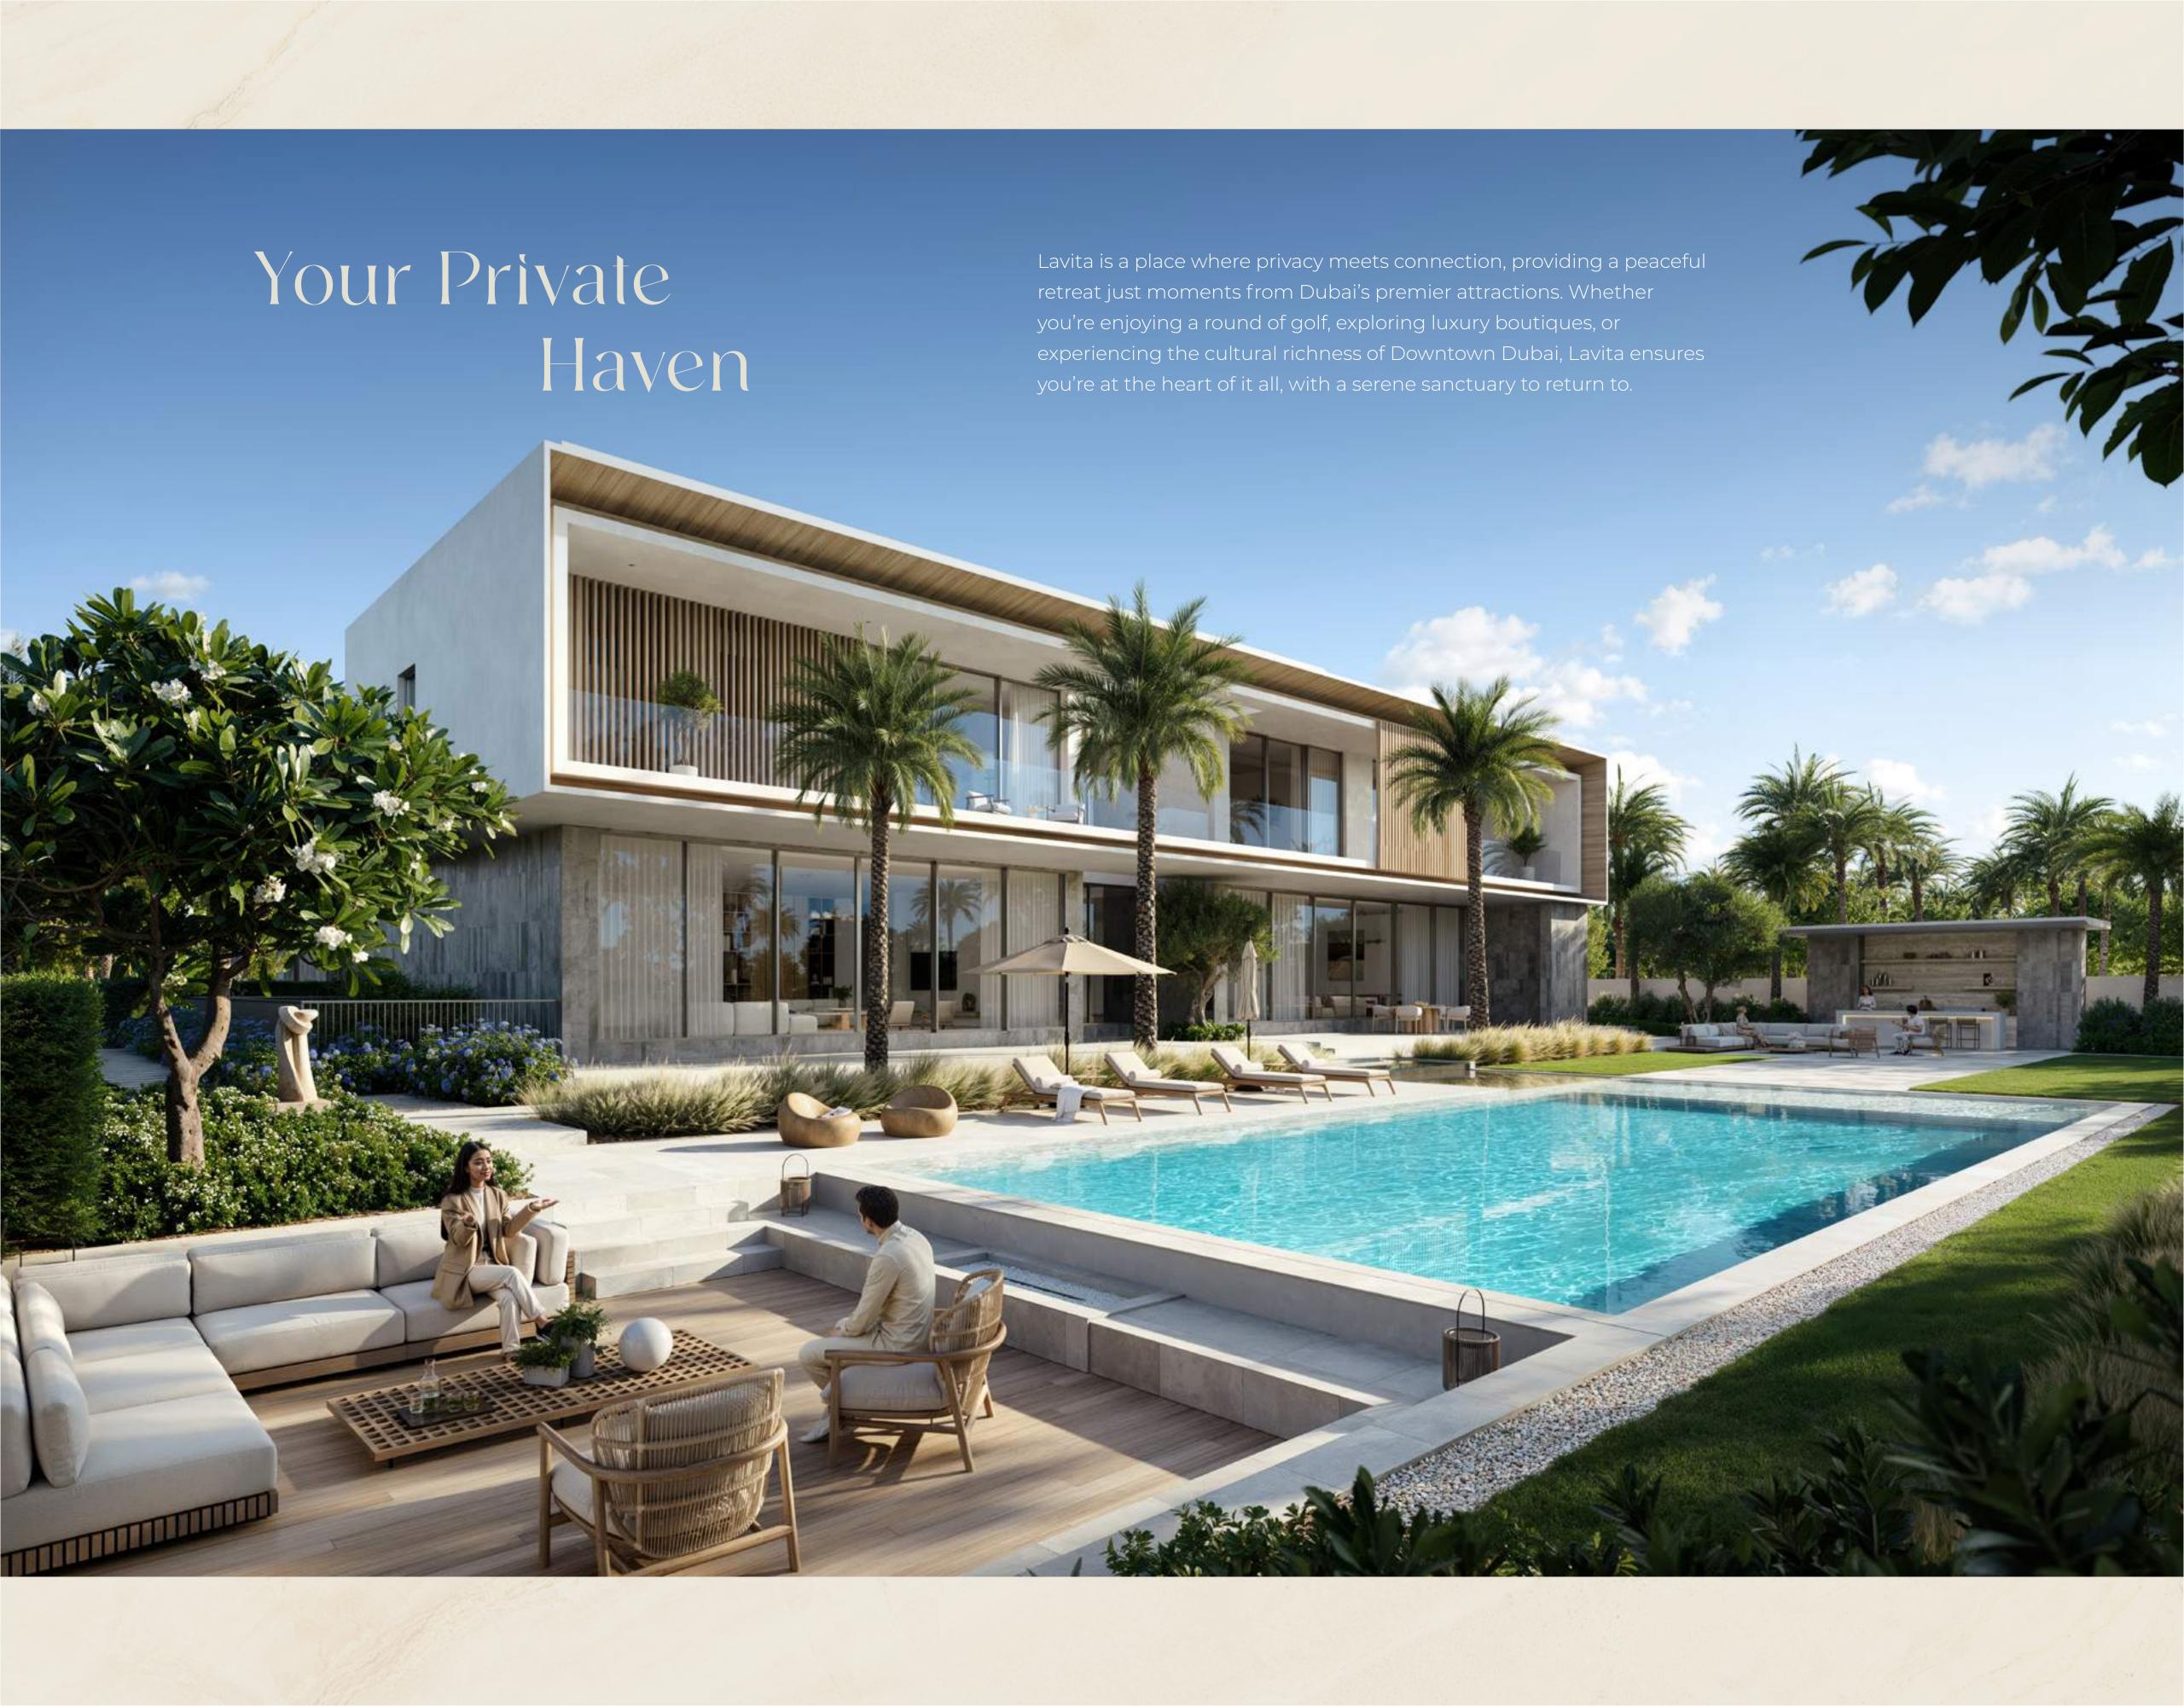

## Expansive Living

Lavita's 6 and 7-bedroom mansions are designed to provide unmatched comfort and style. Ranging from 21,000 to 35,500 sqft. these homes offer spacious interiors and expansive terraces, inviting you to embrace a lifestyle of luxury.

## Blending Luxury with Warmth

At Lavita, every mansion is created with the finest materials, blending luxury with warmth. From the polished marble and rich wood accents that add a natural elegance, to the smooth glass details and sleek metal fixtures, each element is carefully selected to create a home that feels both inviting and refined.