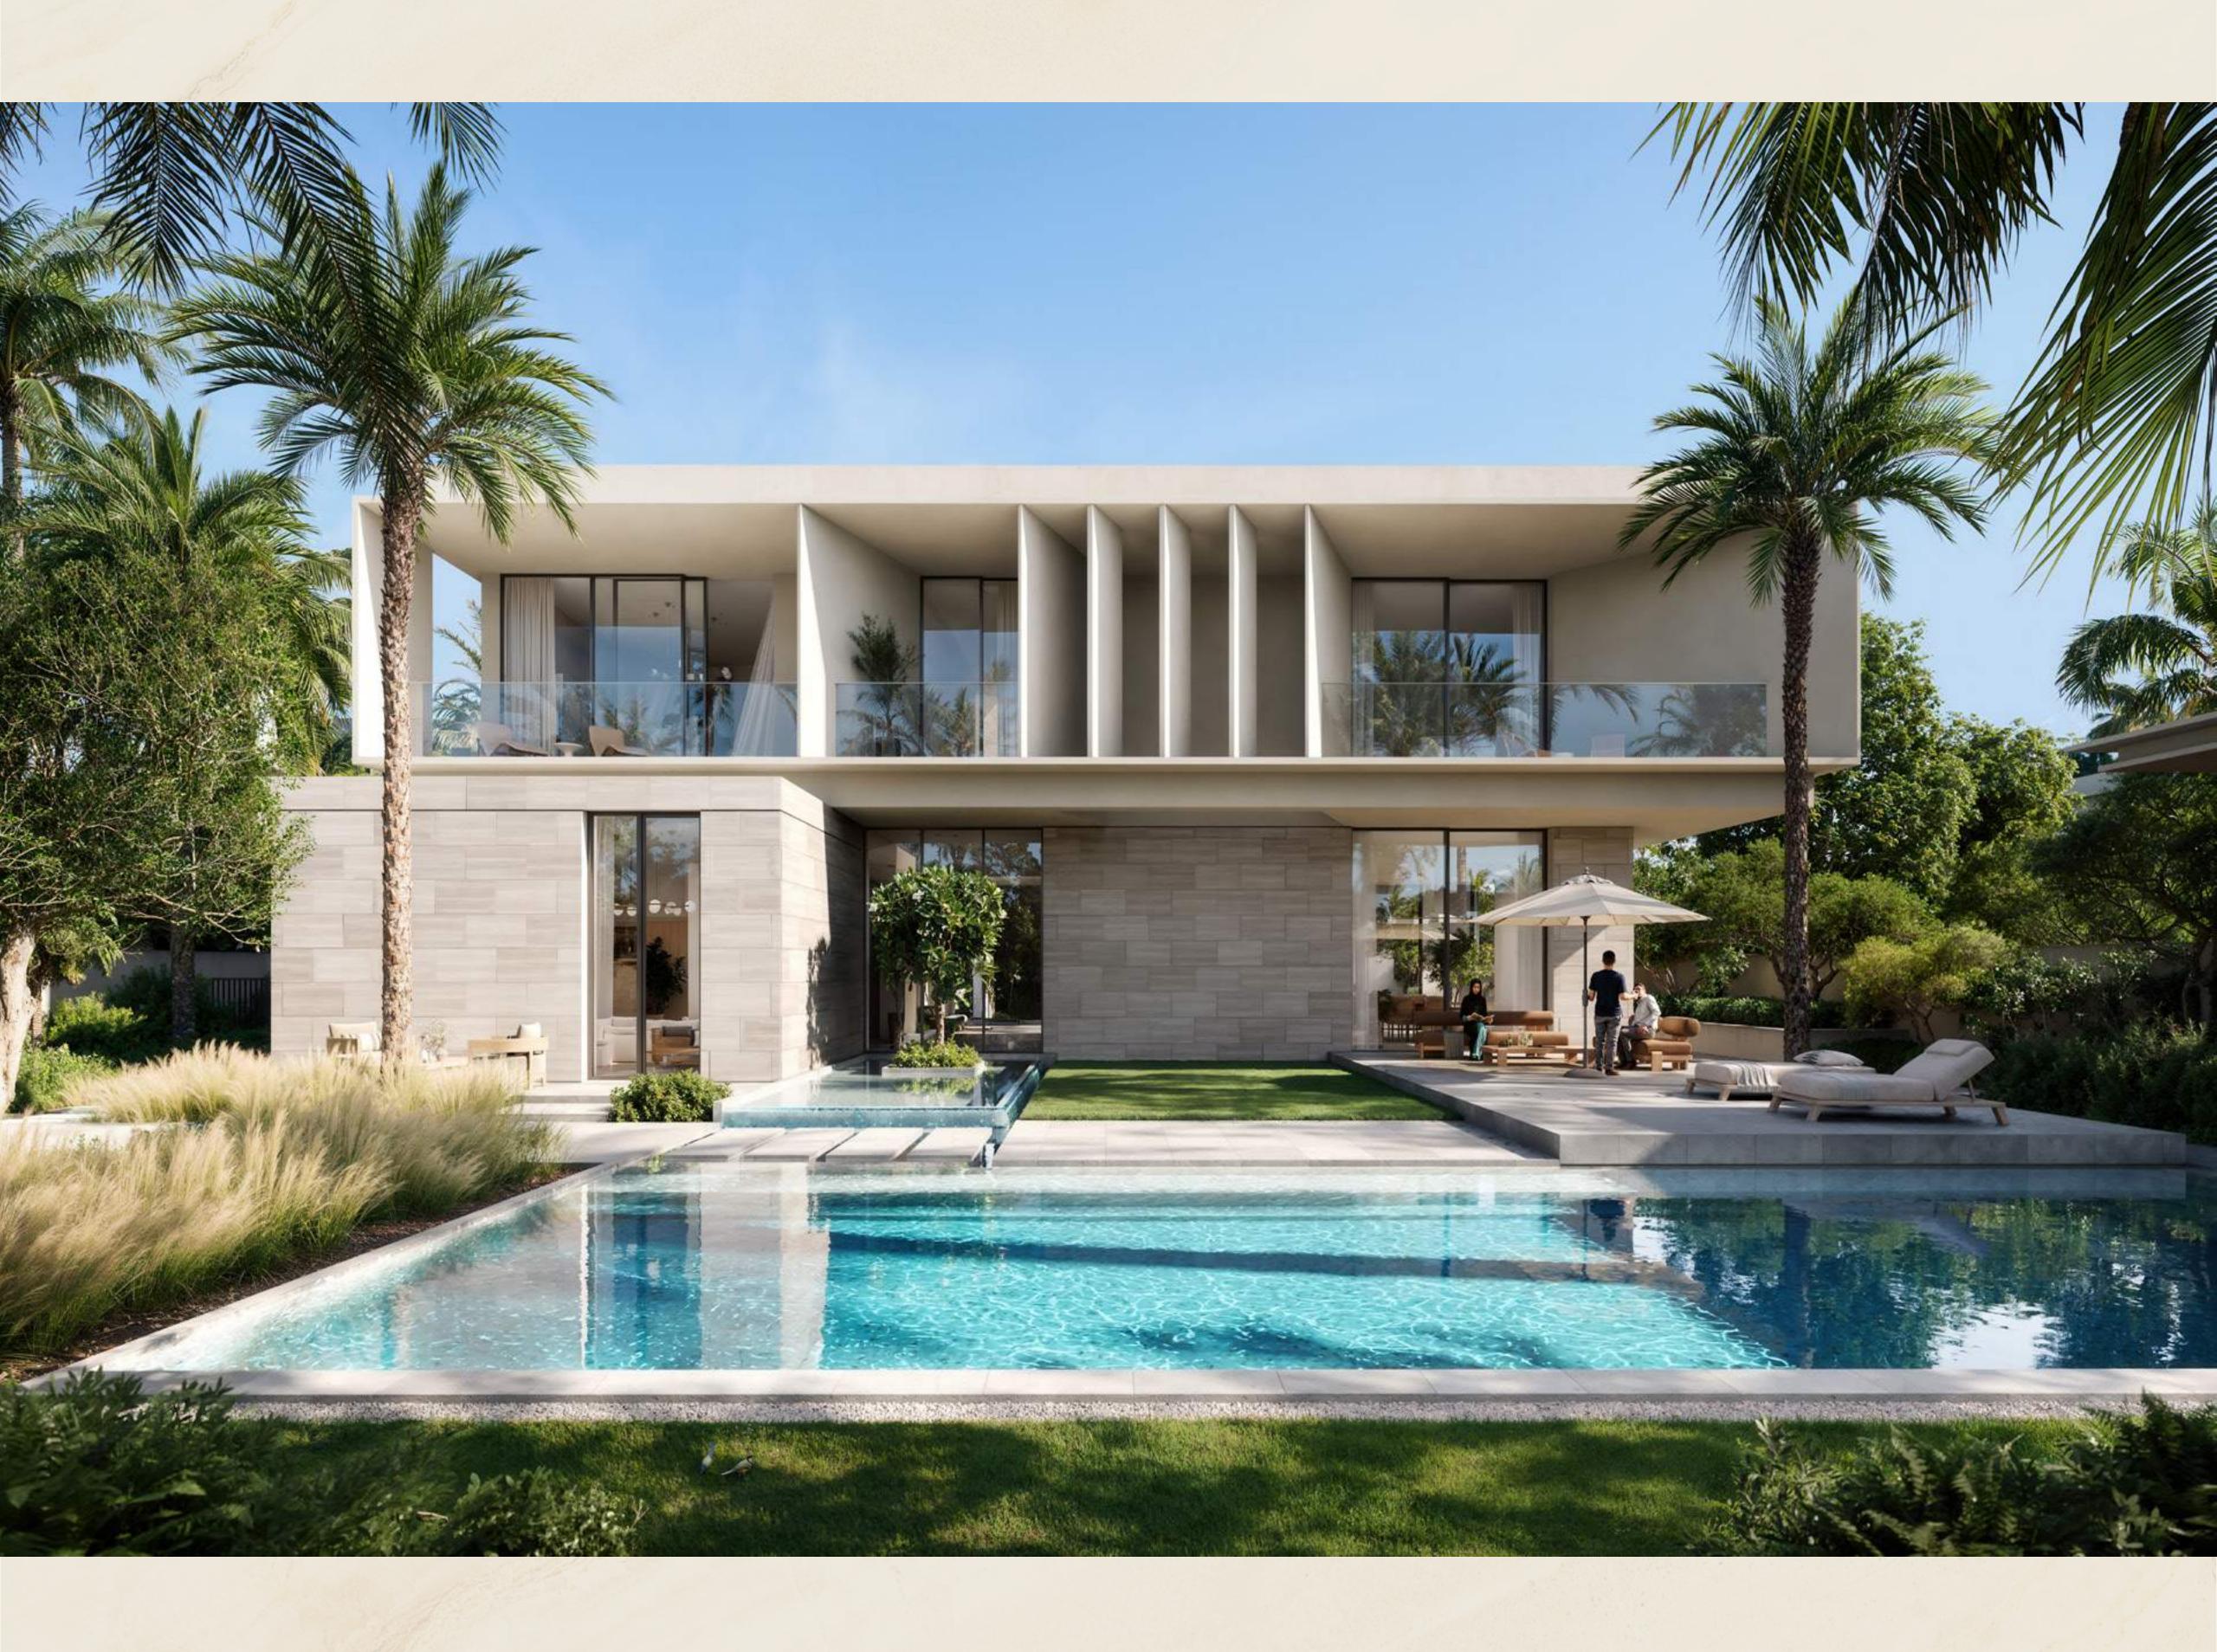

## Expansive Living

Lavita's 6 and 7-bedroom mansions are designed to provide unmatched comfort and style. Ranging from 21,000 to 35,500 sqft. these homes offer spacious interiors and expansive terraces, inviting you to embrace a lifestyle of luxury.

## Blending Luxury with Warmth

At Lavita, every mansion is created with the finest materials, blending luxury with warmth. From the polished marble and rich wood accents that add a natural elegance, to the smooth glass details and sleek metal fixtures, each element is carefully selected to create a home that feels both inviting and refined.