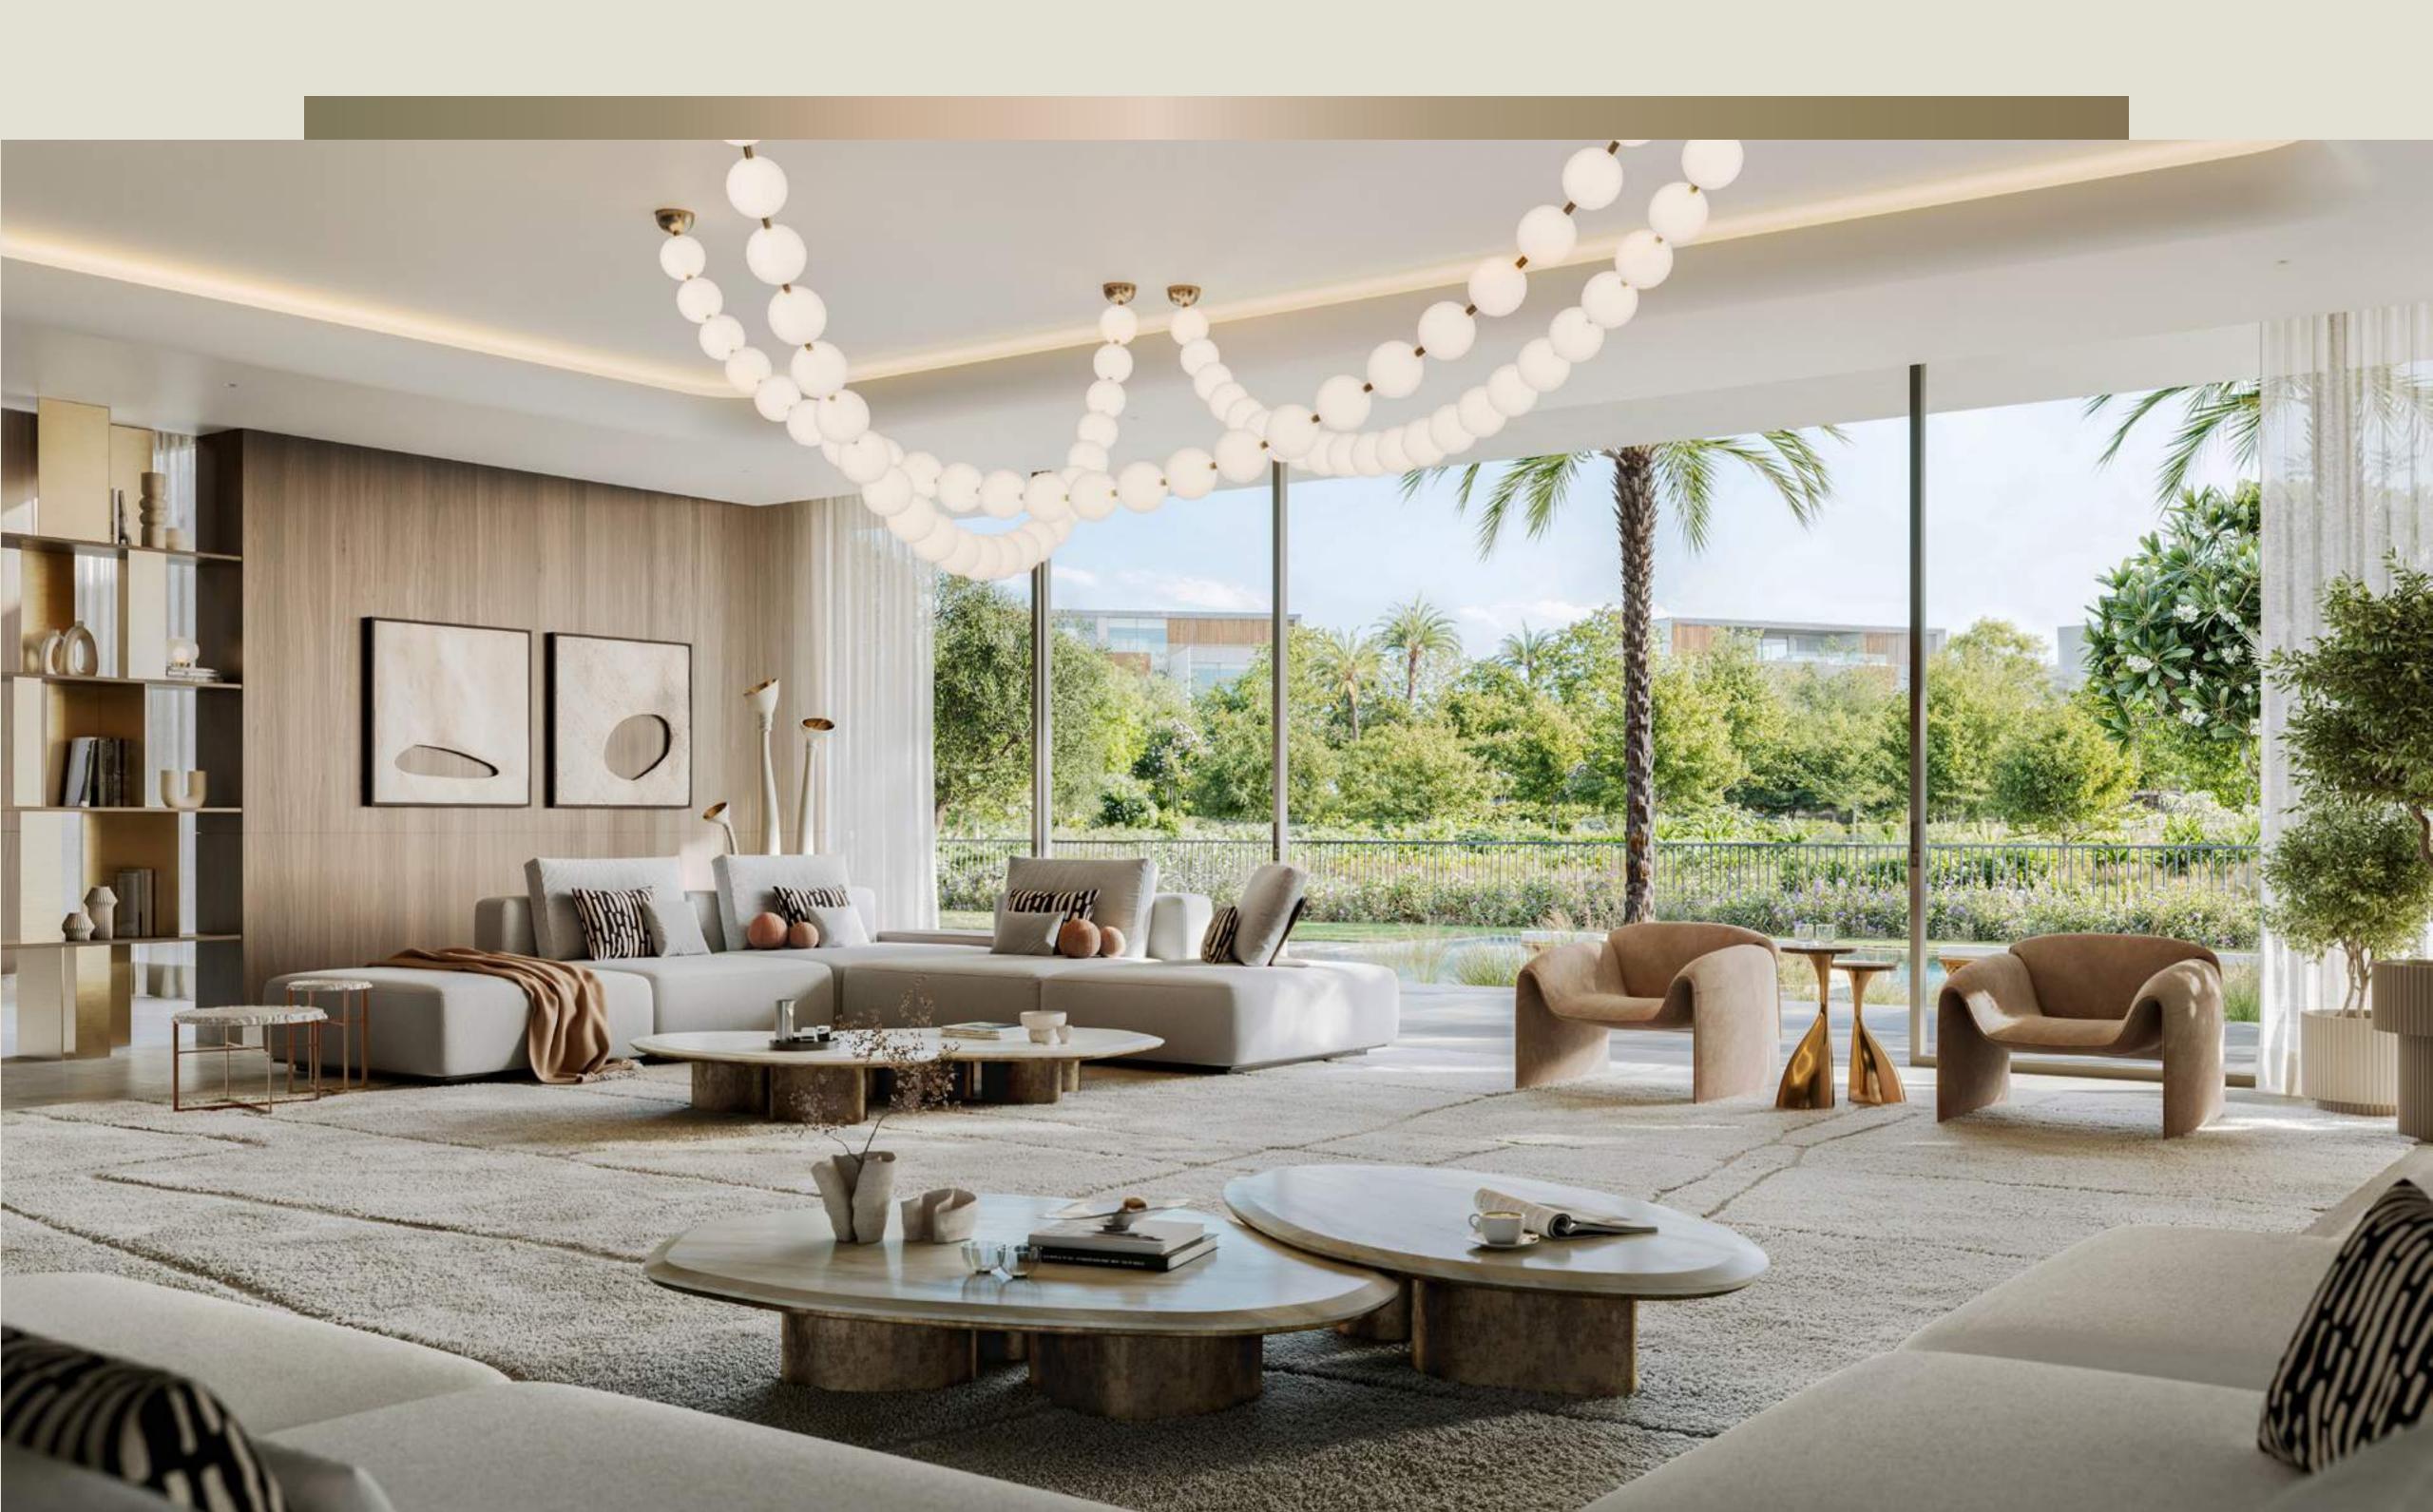

## Expansive Living

Lavita's 6 and 7-bedroom mansions are designed to provide unmatched comfort and style. Ranging from 21,000 to 35,500 sqft. these homes offer spacious interiors and expansive terraces, inviting you to embrace a lifestyle of luxury.

## Blending Luxury with Warmth

At Lavita, every mansion is created with the finest materials, blending luxury with warmth. From the polished marble and rich wood accents that add a natural elegance, to the smooth glass details and sleek metal fixtures, each element is carefully selected to create a home that feels both inviting and refined.