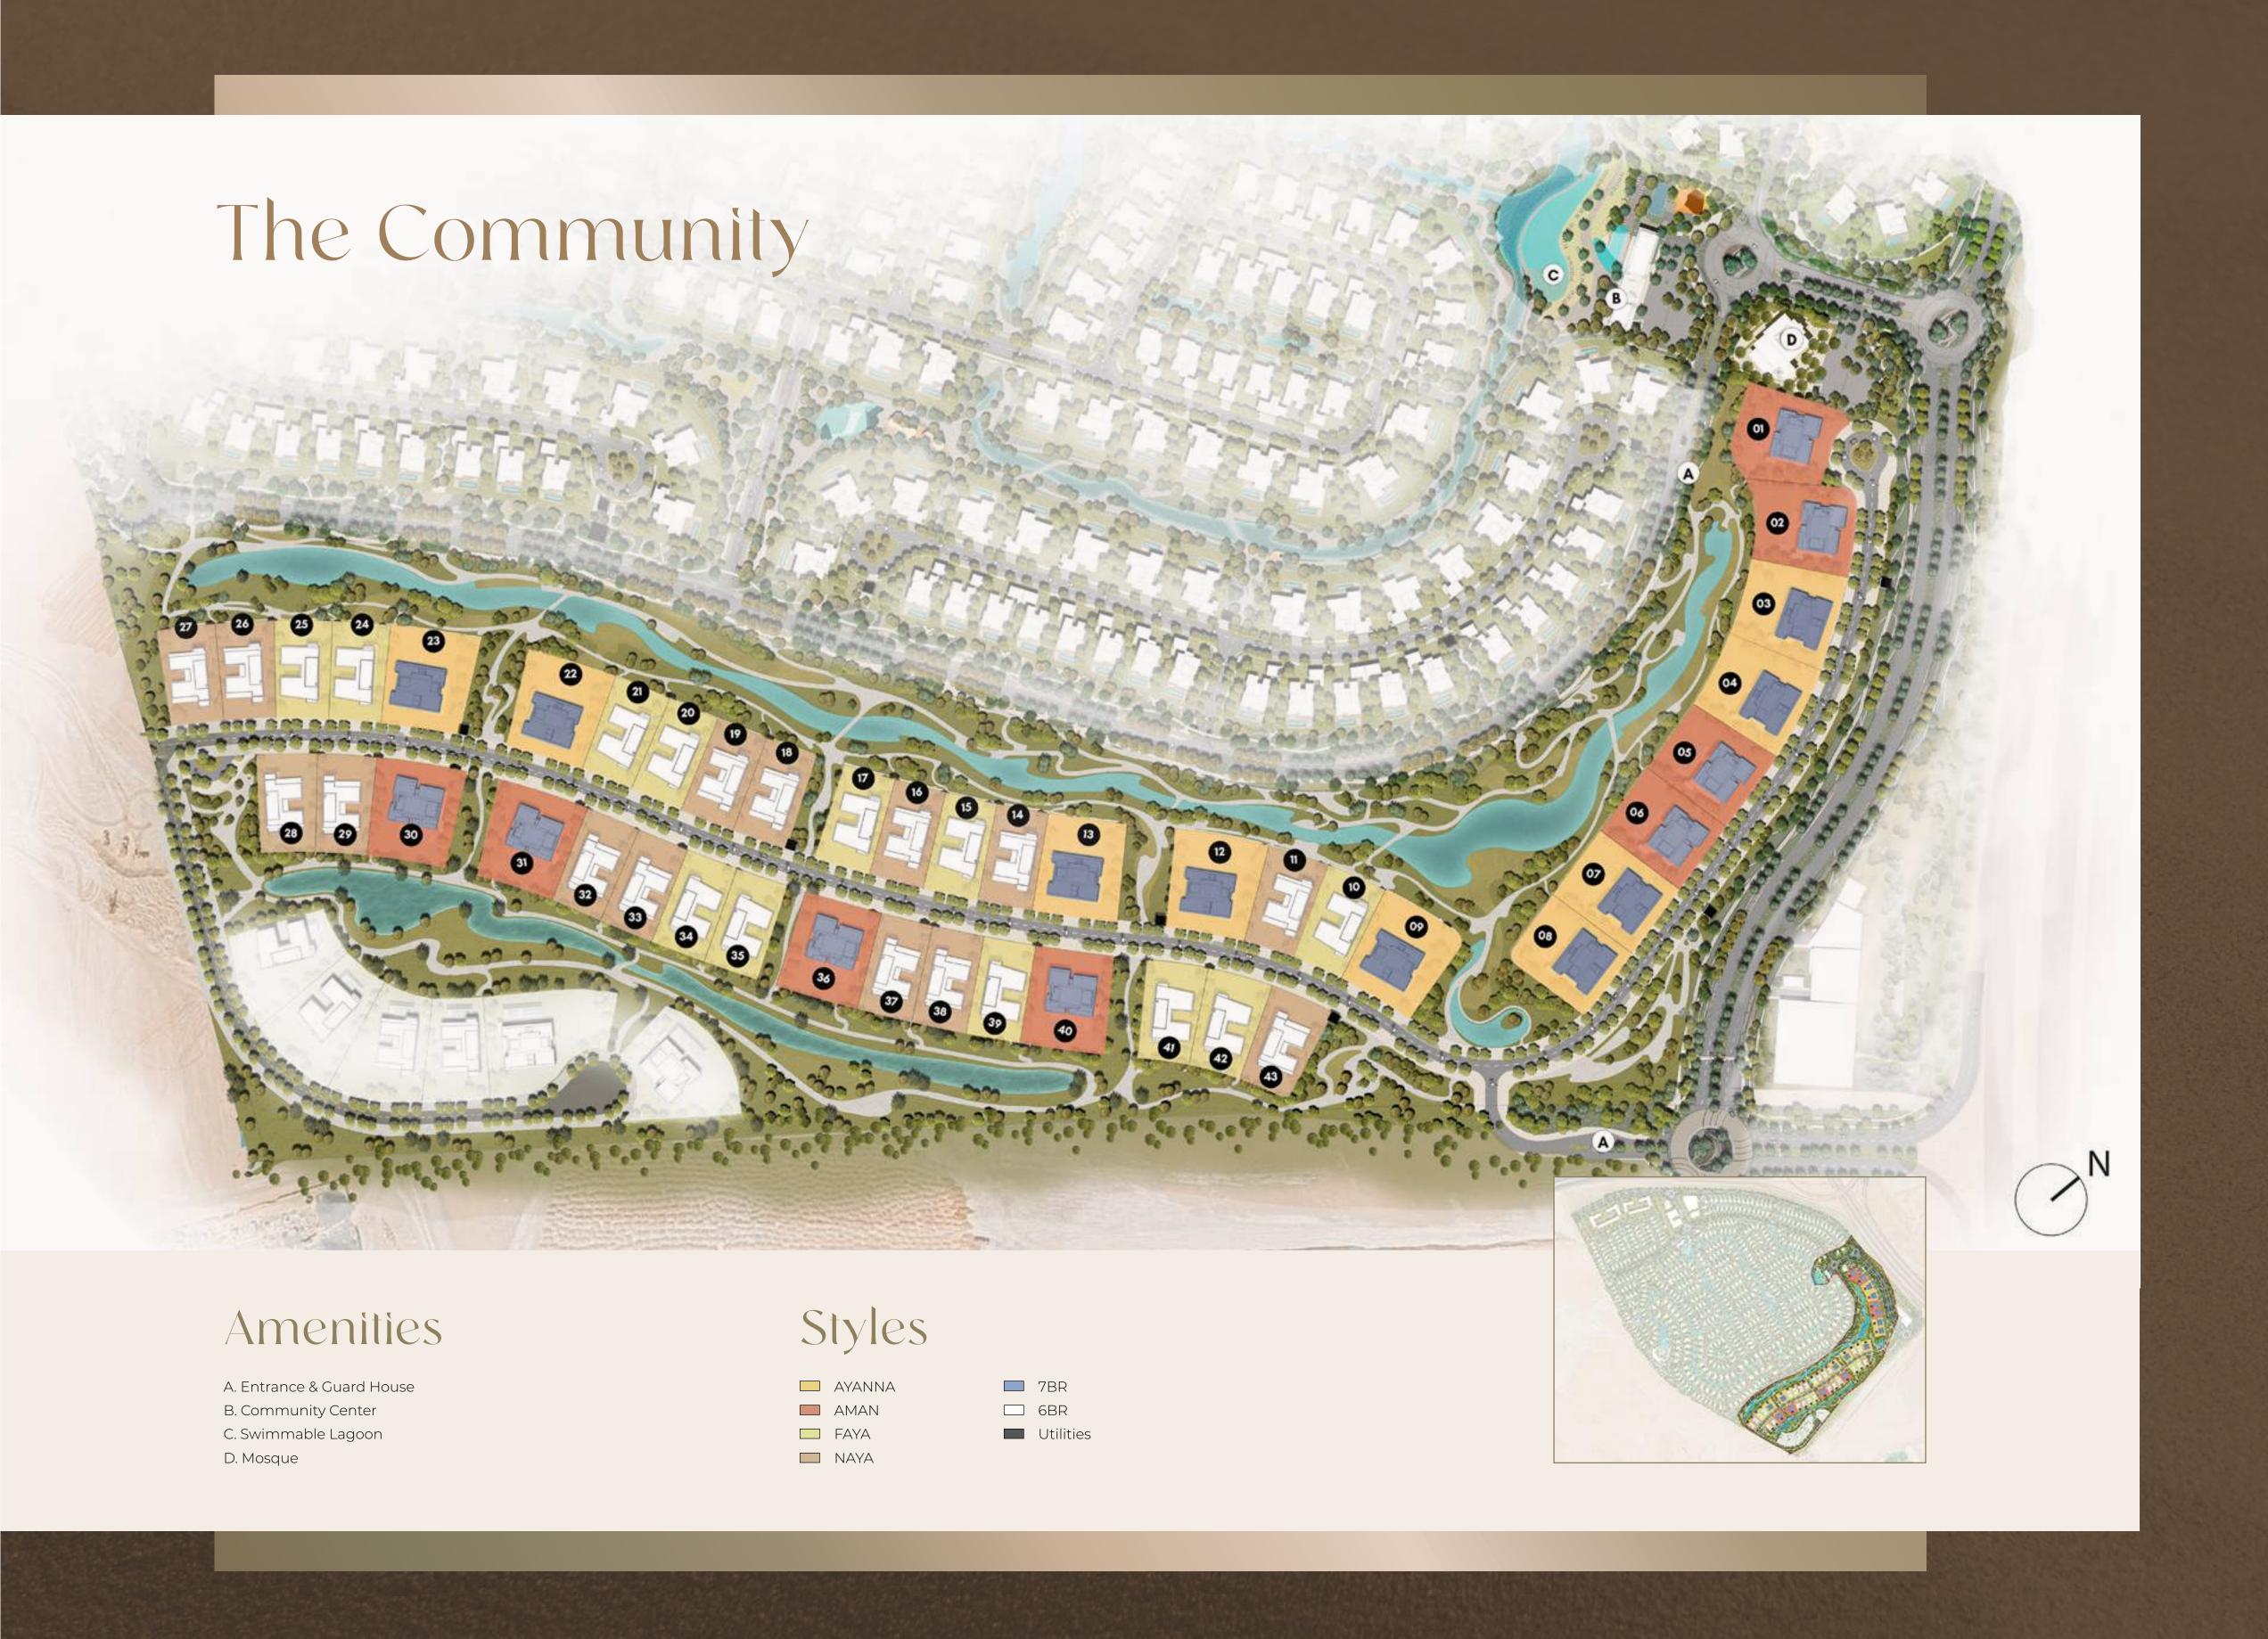

# The New Pinnacle of Luxury Lifestyle

At Lavita, luxury and serenity intertwine to create a lifestyle of distinction. Set within The Oasis, this enclave of 43 masterfully designed mansions offers a retreat from the ordinary.

## Expansive Living

Lavita's 6 and 7-bedroom mansions are designed to provide unmatched comfort and style. Ranging from 21,000 to 35,500 sqft. these homes offer spacious interiors and expansive terraces, inviting you to embrace a lifestyle of luxury.