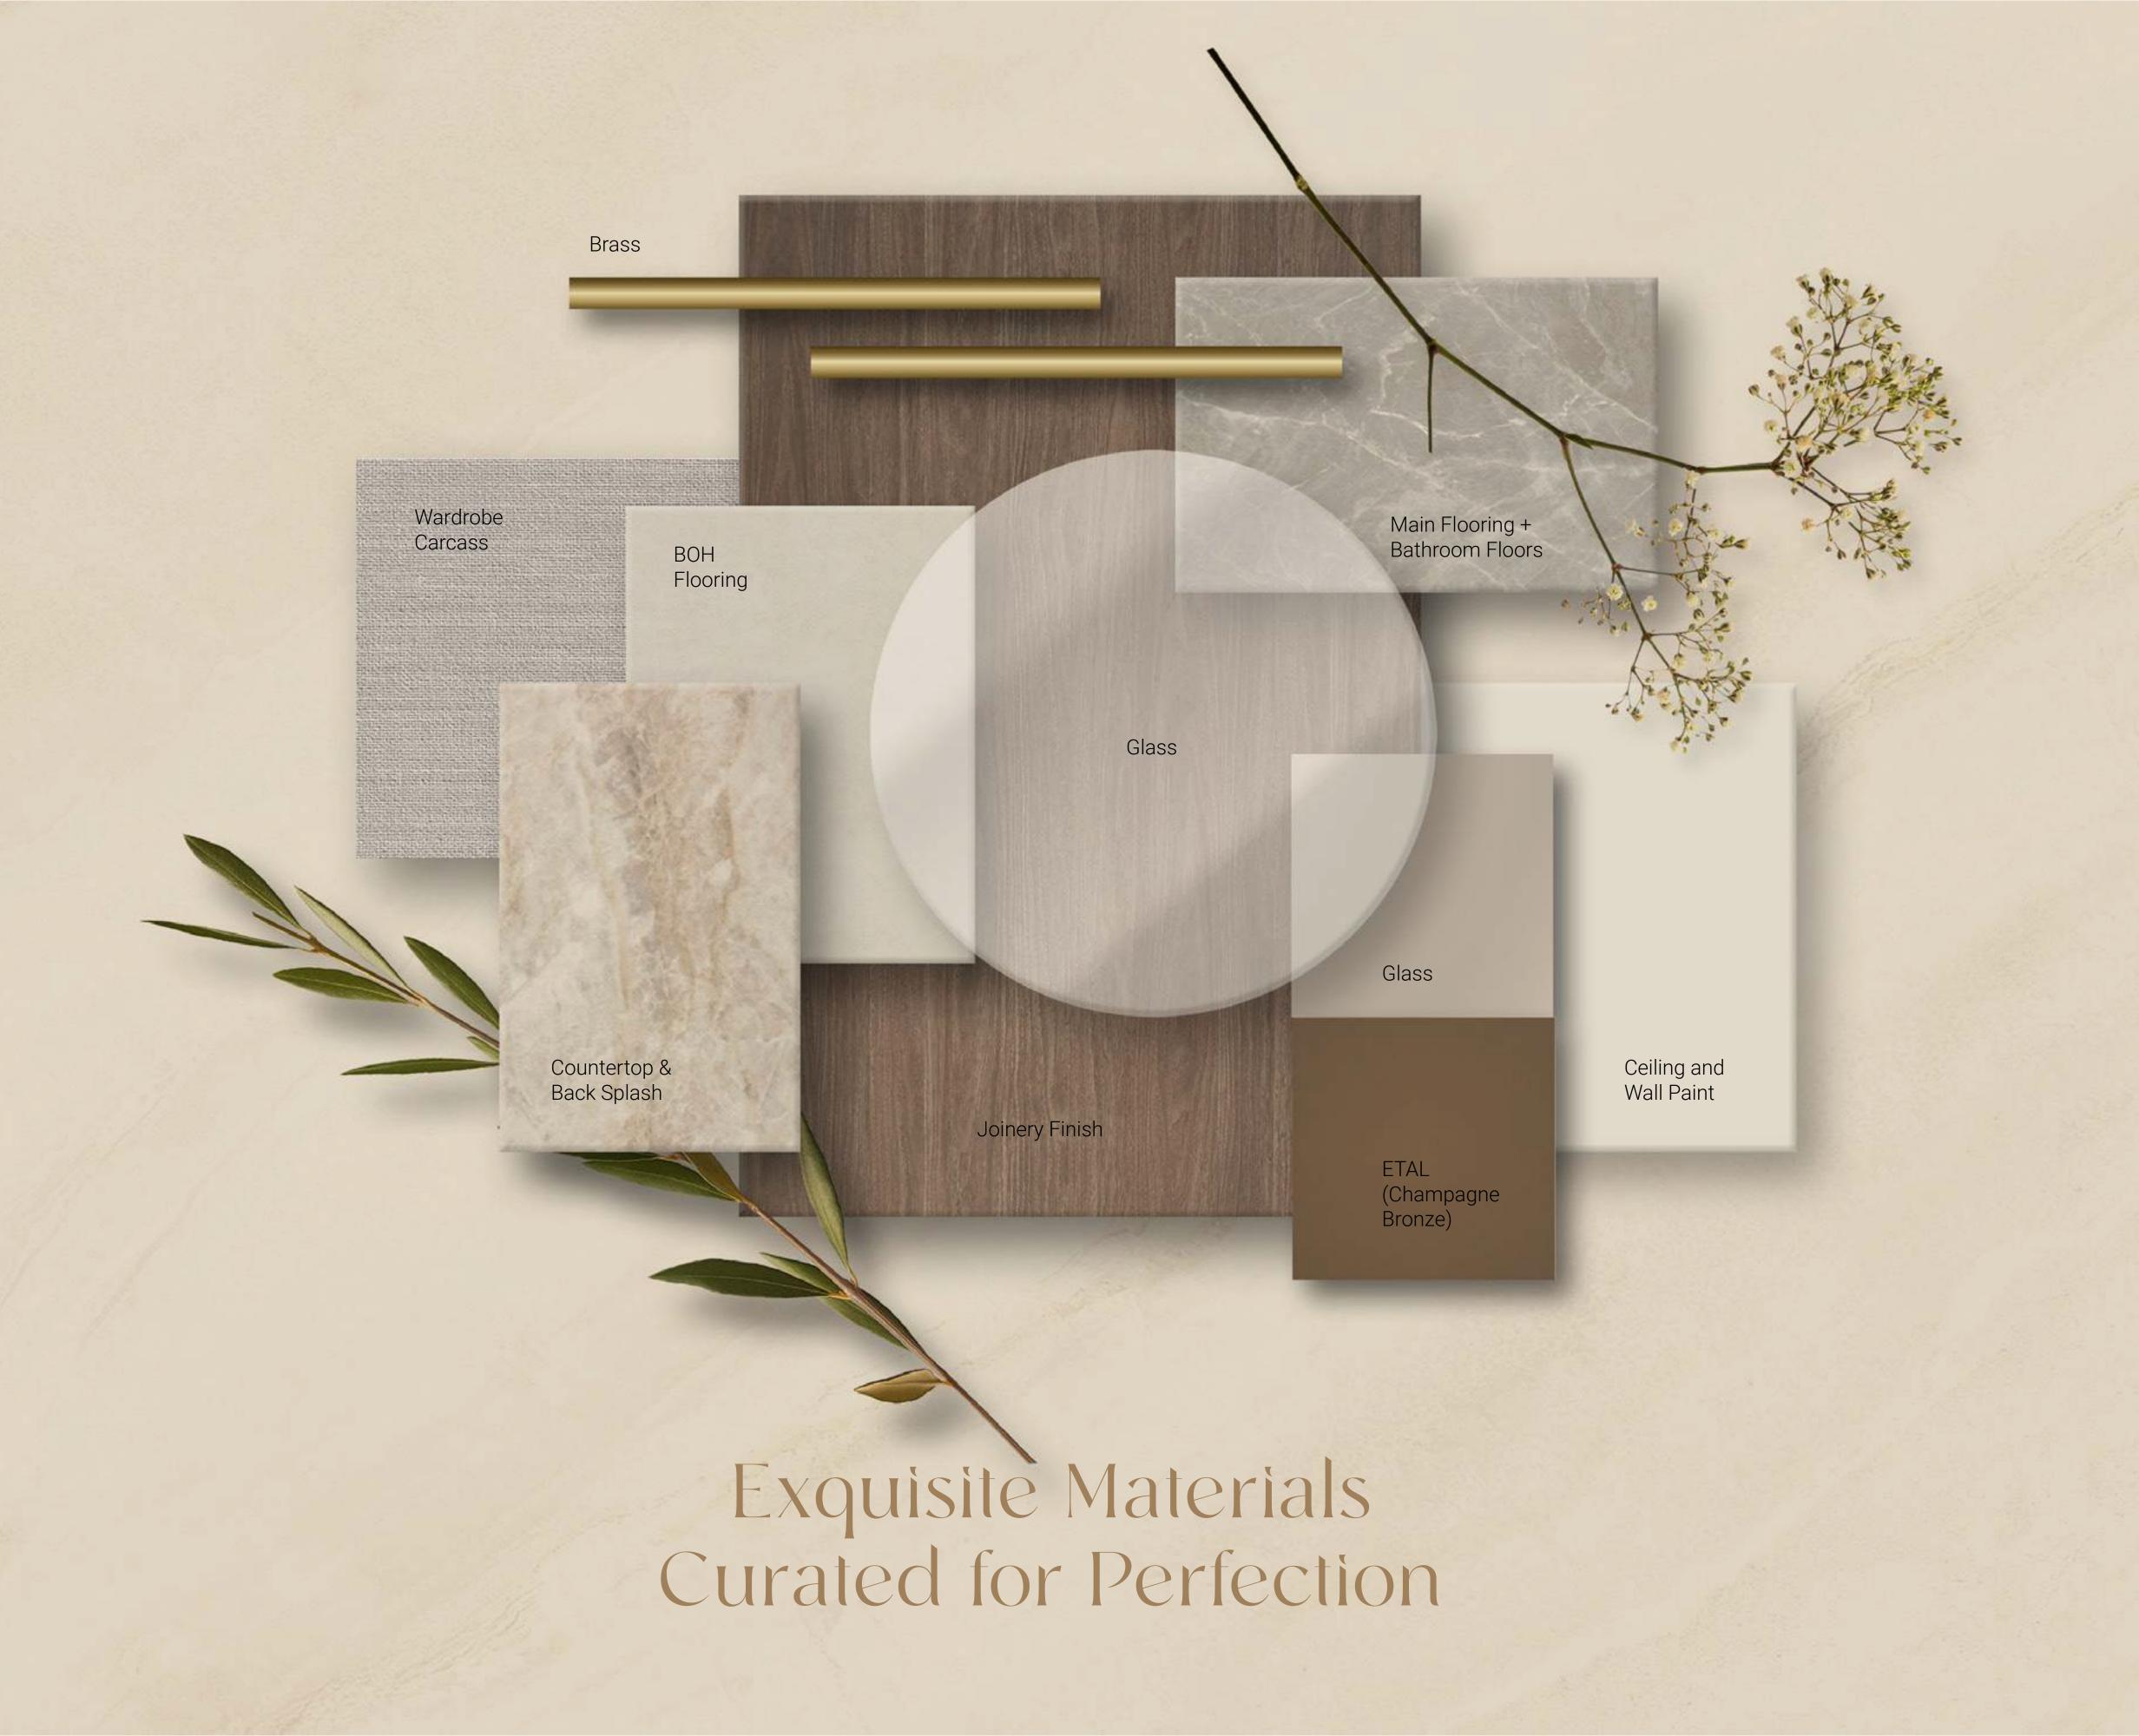

## Blending Luxury with Warmth

At Lavita, every mansion is created with the finest materials, blending luxury with warmth. From the polished marble and rich wood accents that add a natural elegance, to the smooth glass details and sleek metal fixtures, each element is carefully selected to create a home that feels both inviting and refined.