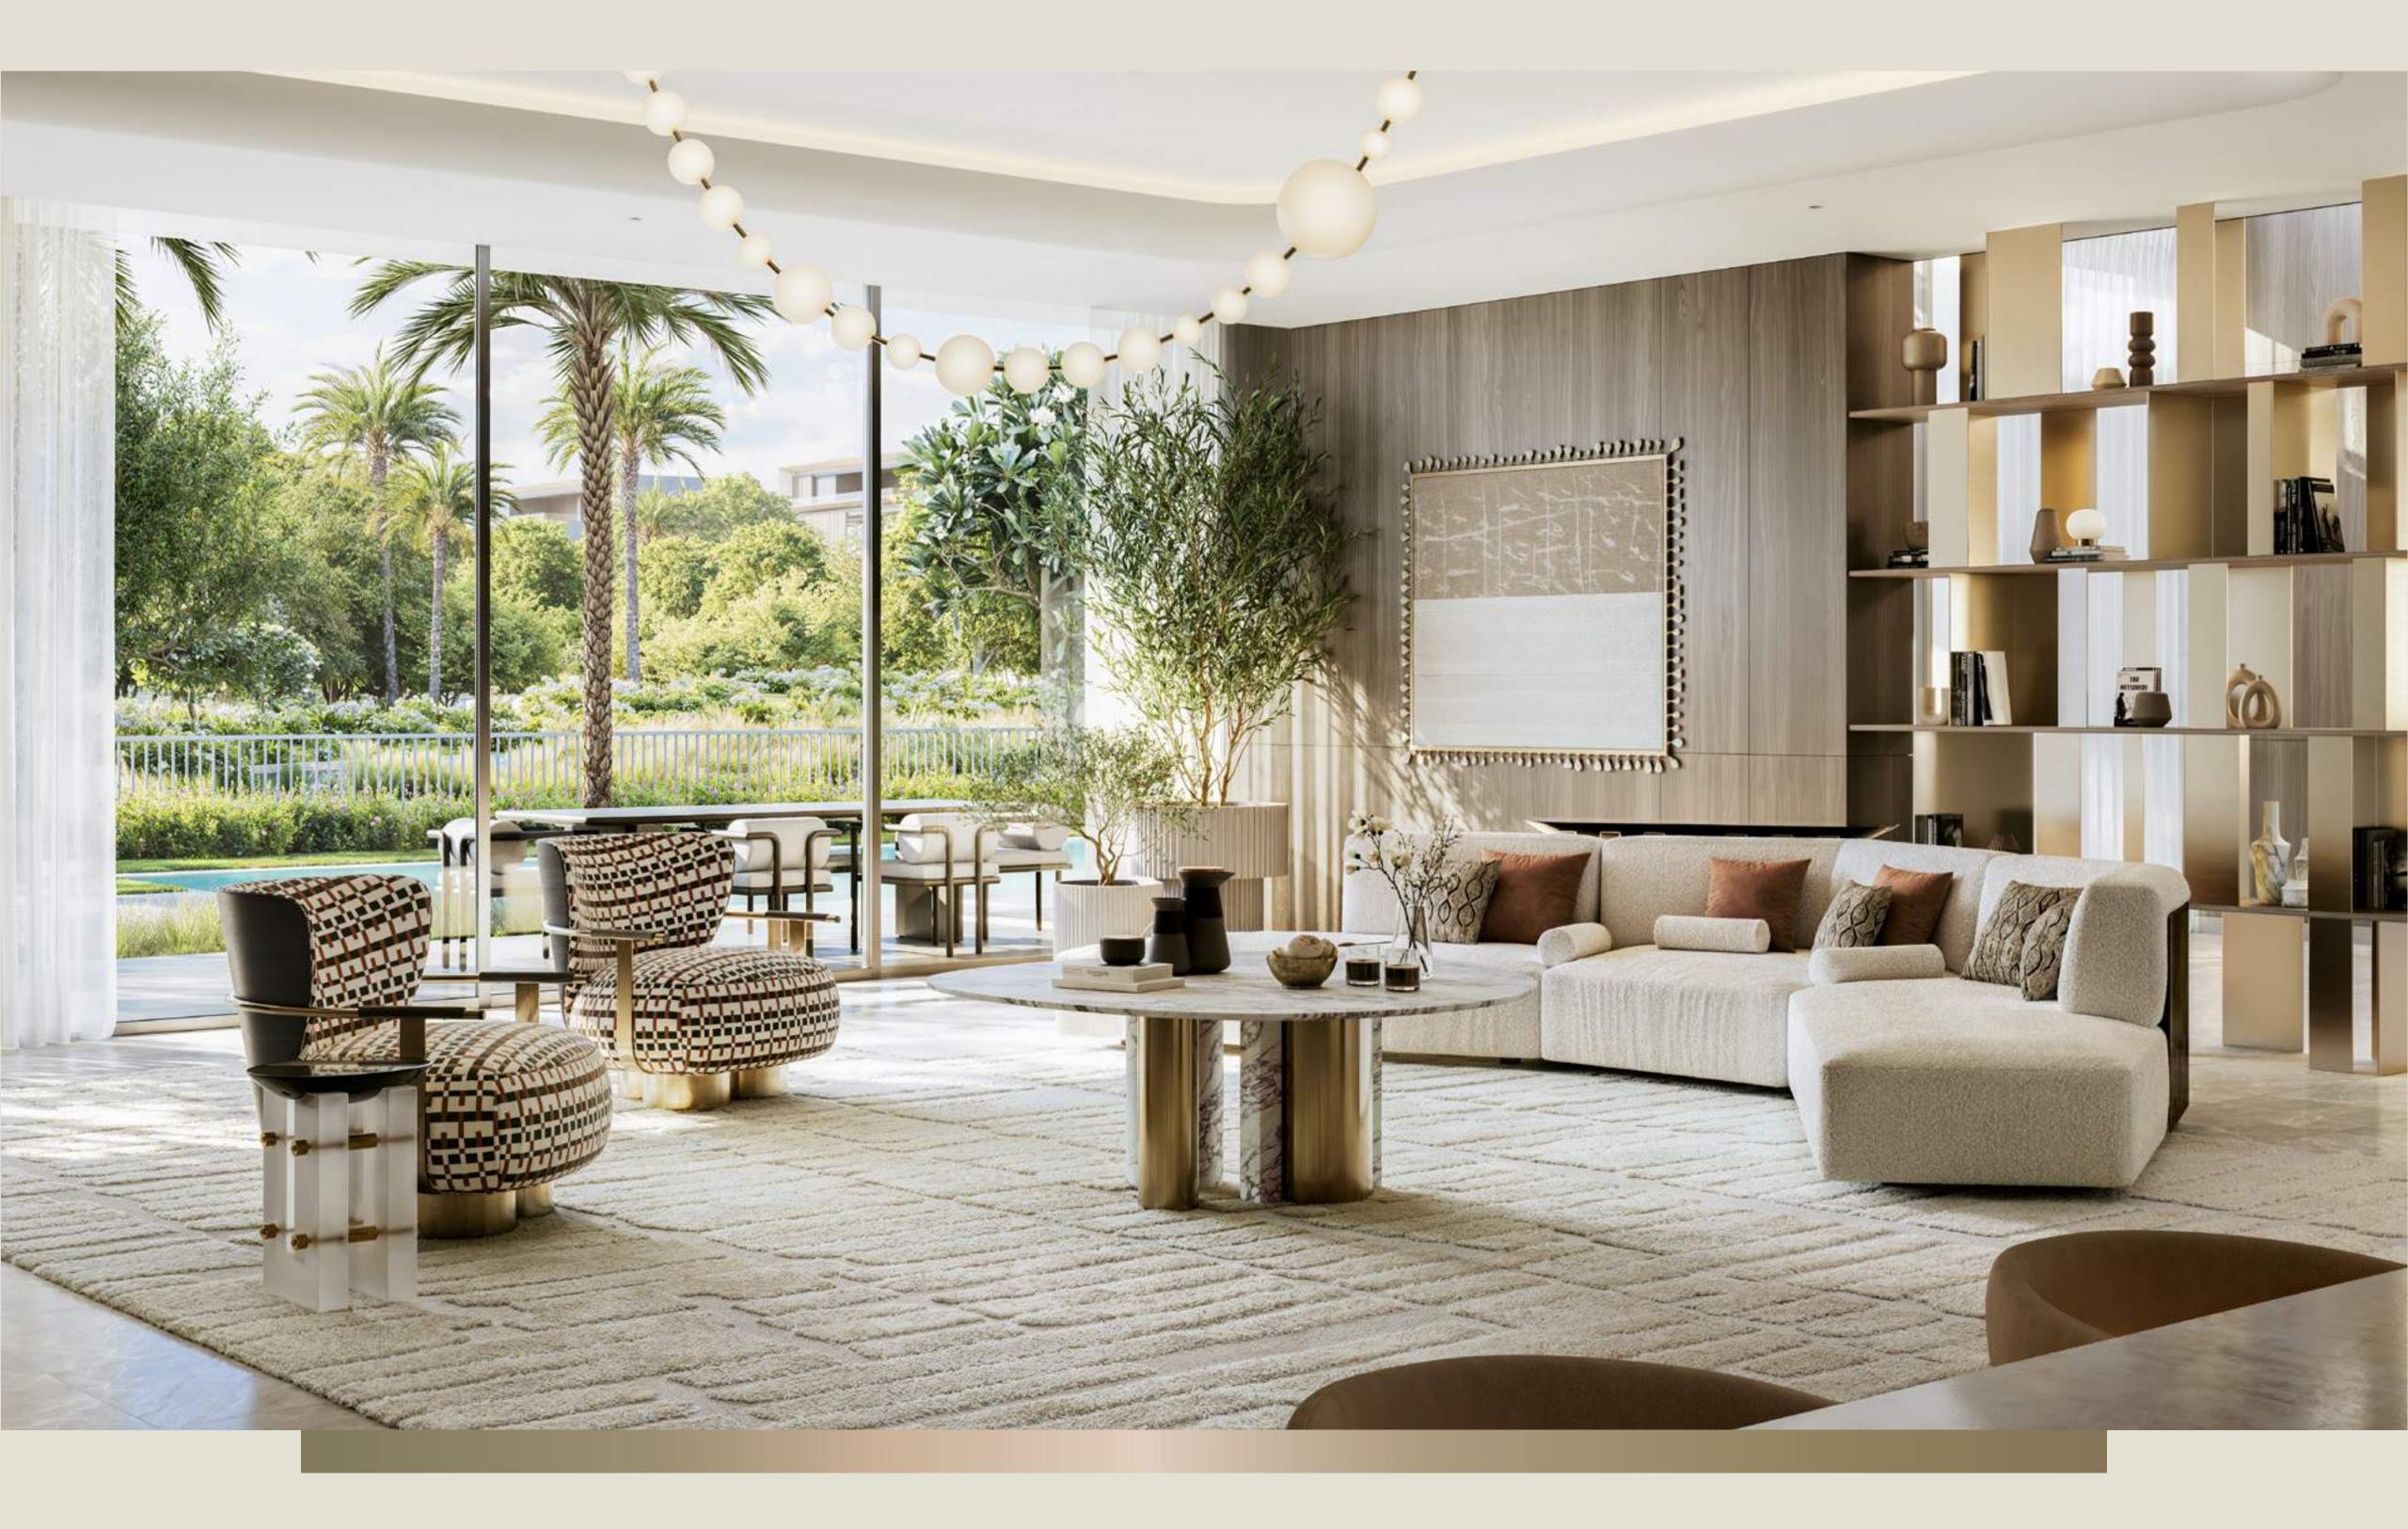

### Refined Sophistication

Step into Lavita and discover interiors where every detail speaks of luxury. Sunlight pours through large windows, highlighting the fine materials and craftsmanship that define each space. From serene master suites to versatile multi-purpose rooms, Lavita's interiors offer a living experience that's as comfortable as it is elegant.

## Blending Luxury with Warmth

At Lavita, every mansion is created with the finest materials, blending luxury with warmth. From the polished marble and rich wood accents that add a natural elegance, to the smooth glass details and sleek metal fixtures, each element is carefully selected to create a home that feels both inviting and refined.