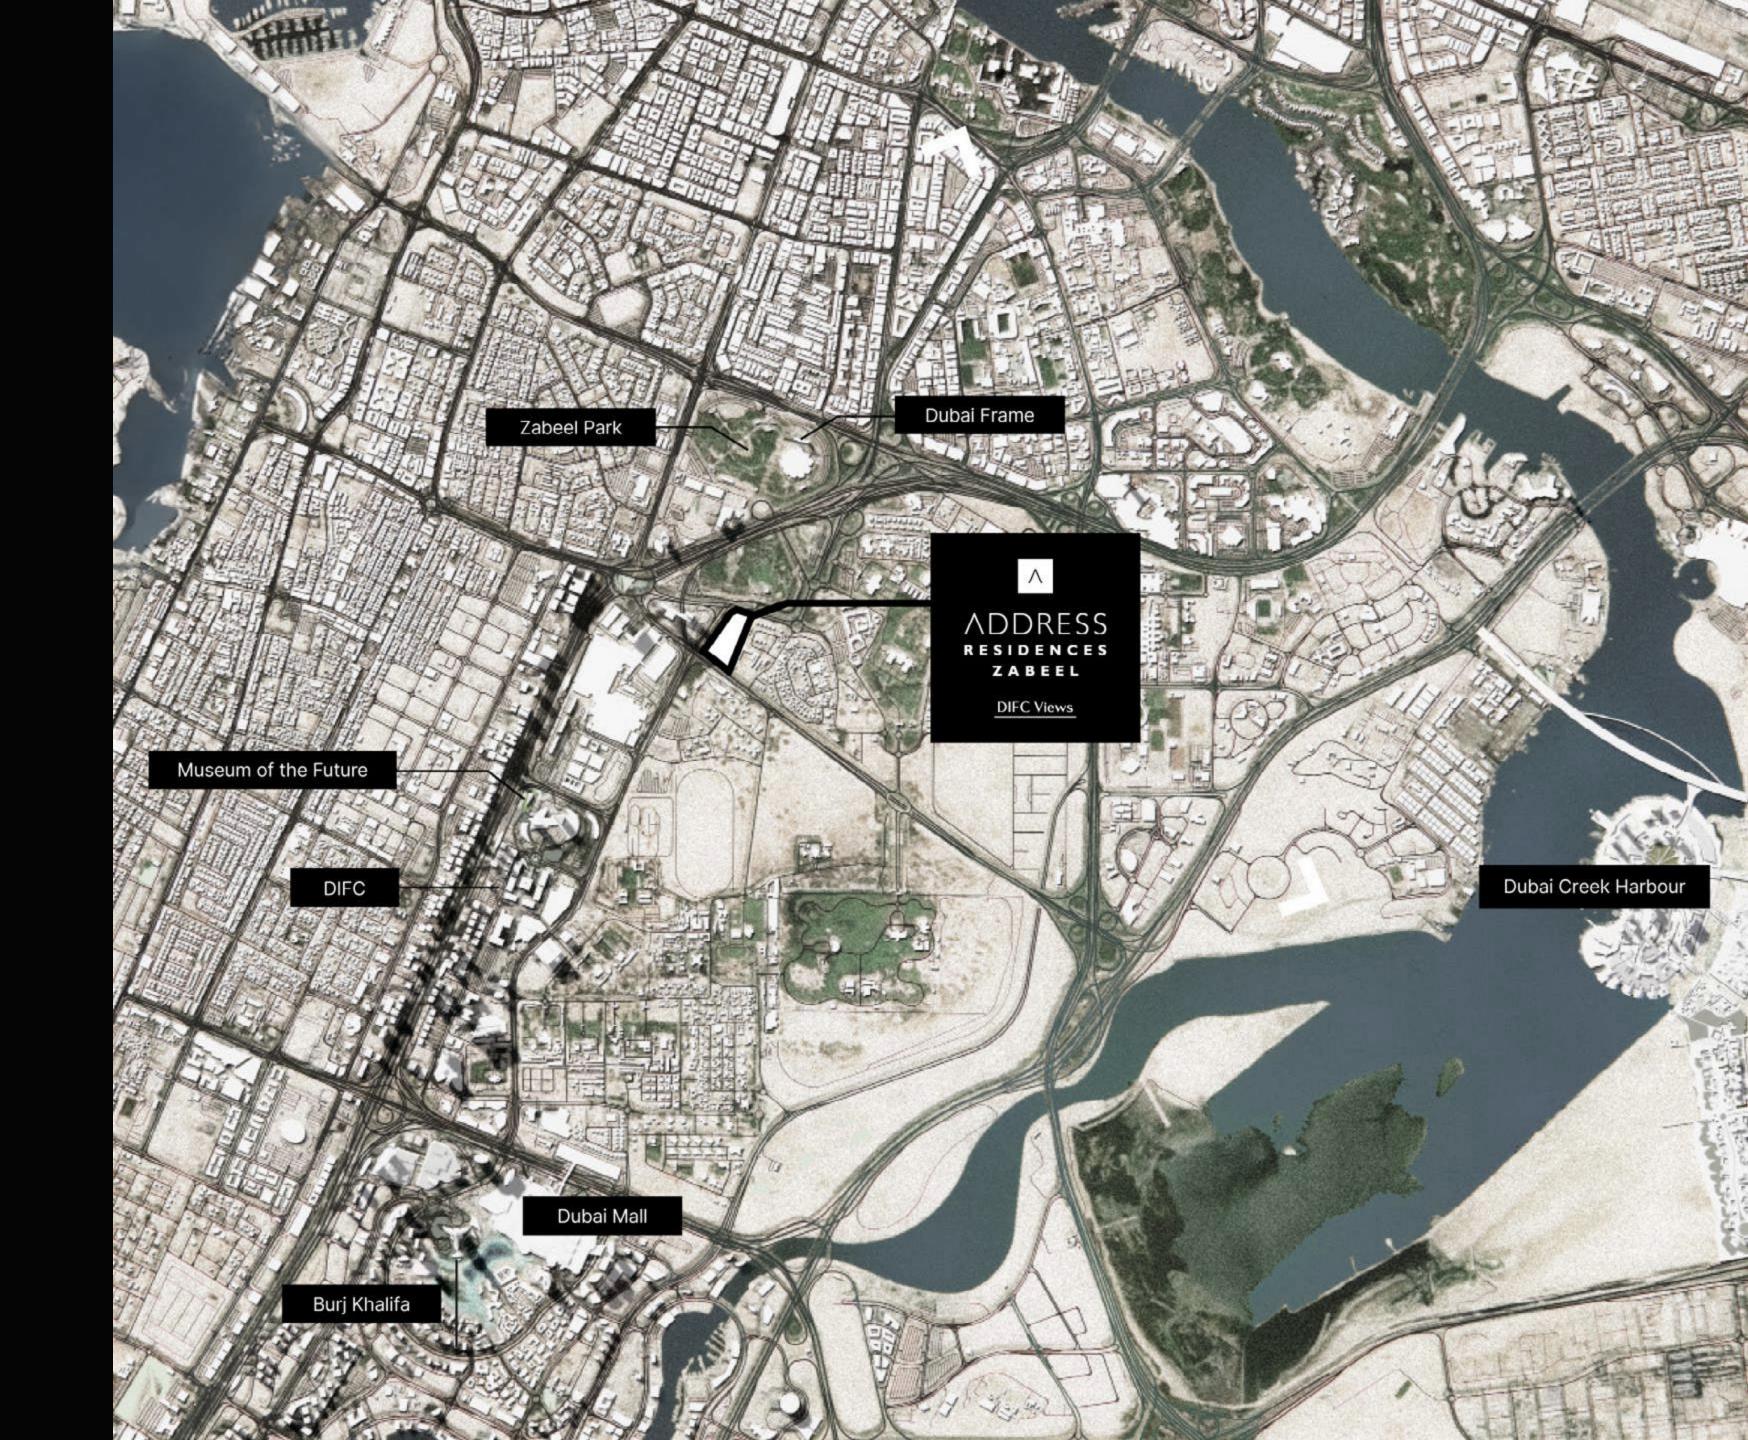

## Zabeel District

Zabeel District in Dubai is a haven of tranquillity and luxury. It's a place where the city's rhythm slows down, allowing residents to savour a more relaxed lifestyle. The area is known for its lush greenery, with Zabeel Park being a central feature, offering a spacious oasis amidst the urban landscape. The Zabeel area boasts elegant villas that stand as symbols of comfort and sophistication. It's a neighbourhood that brings together the peace of suburban living with the convenience of city life, marked by the presence of the Dubai Frame, a structure that beautifully frames the contrasting vistas of Dubai's historic and modern skylines.

# Dubai International Financial Centre (DIFC)

The Dubai International Financial Centre (DIFC) pulsates with the energy of a global financial hub. This is where ambition and progress converge, offering a dynamic urban environment for professionals. Living in DIFC means being surrounded by towering skyscrapers, housing major global corporations and financial institutions. More than just a business district, the DIFC boasts a thriving cultural scene, with an array of art galleries, upscale restaurants, and trendy cafés. It's a place where luxury meets convenience, providing a highenergy lifestyle for those who seek the fast pace of city life and enjoy being at the centre of action.

## At the Heart of It All

#### Across the street

from Dubai International Convention and Exhibition Centre and Zabeel Park

### Minutes away

from Dubai International Financial Centre

#### 5 minutes

to Downtown Dubai

### 17 minutes

to Dubai International Airport

Imagine a home where the city's heartbeat feels like a soothing rhythm. Tower 1, standing at 198.85 meters with 50 floors, is exactly that – a sanctuary high above the bustling streets, offering an escape into tranquillity. Each residence here is a blend of comfort and elegance, with views that stretch across the vibrant cityscape.