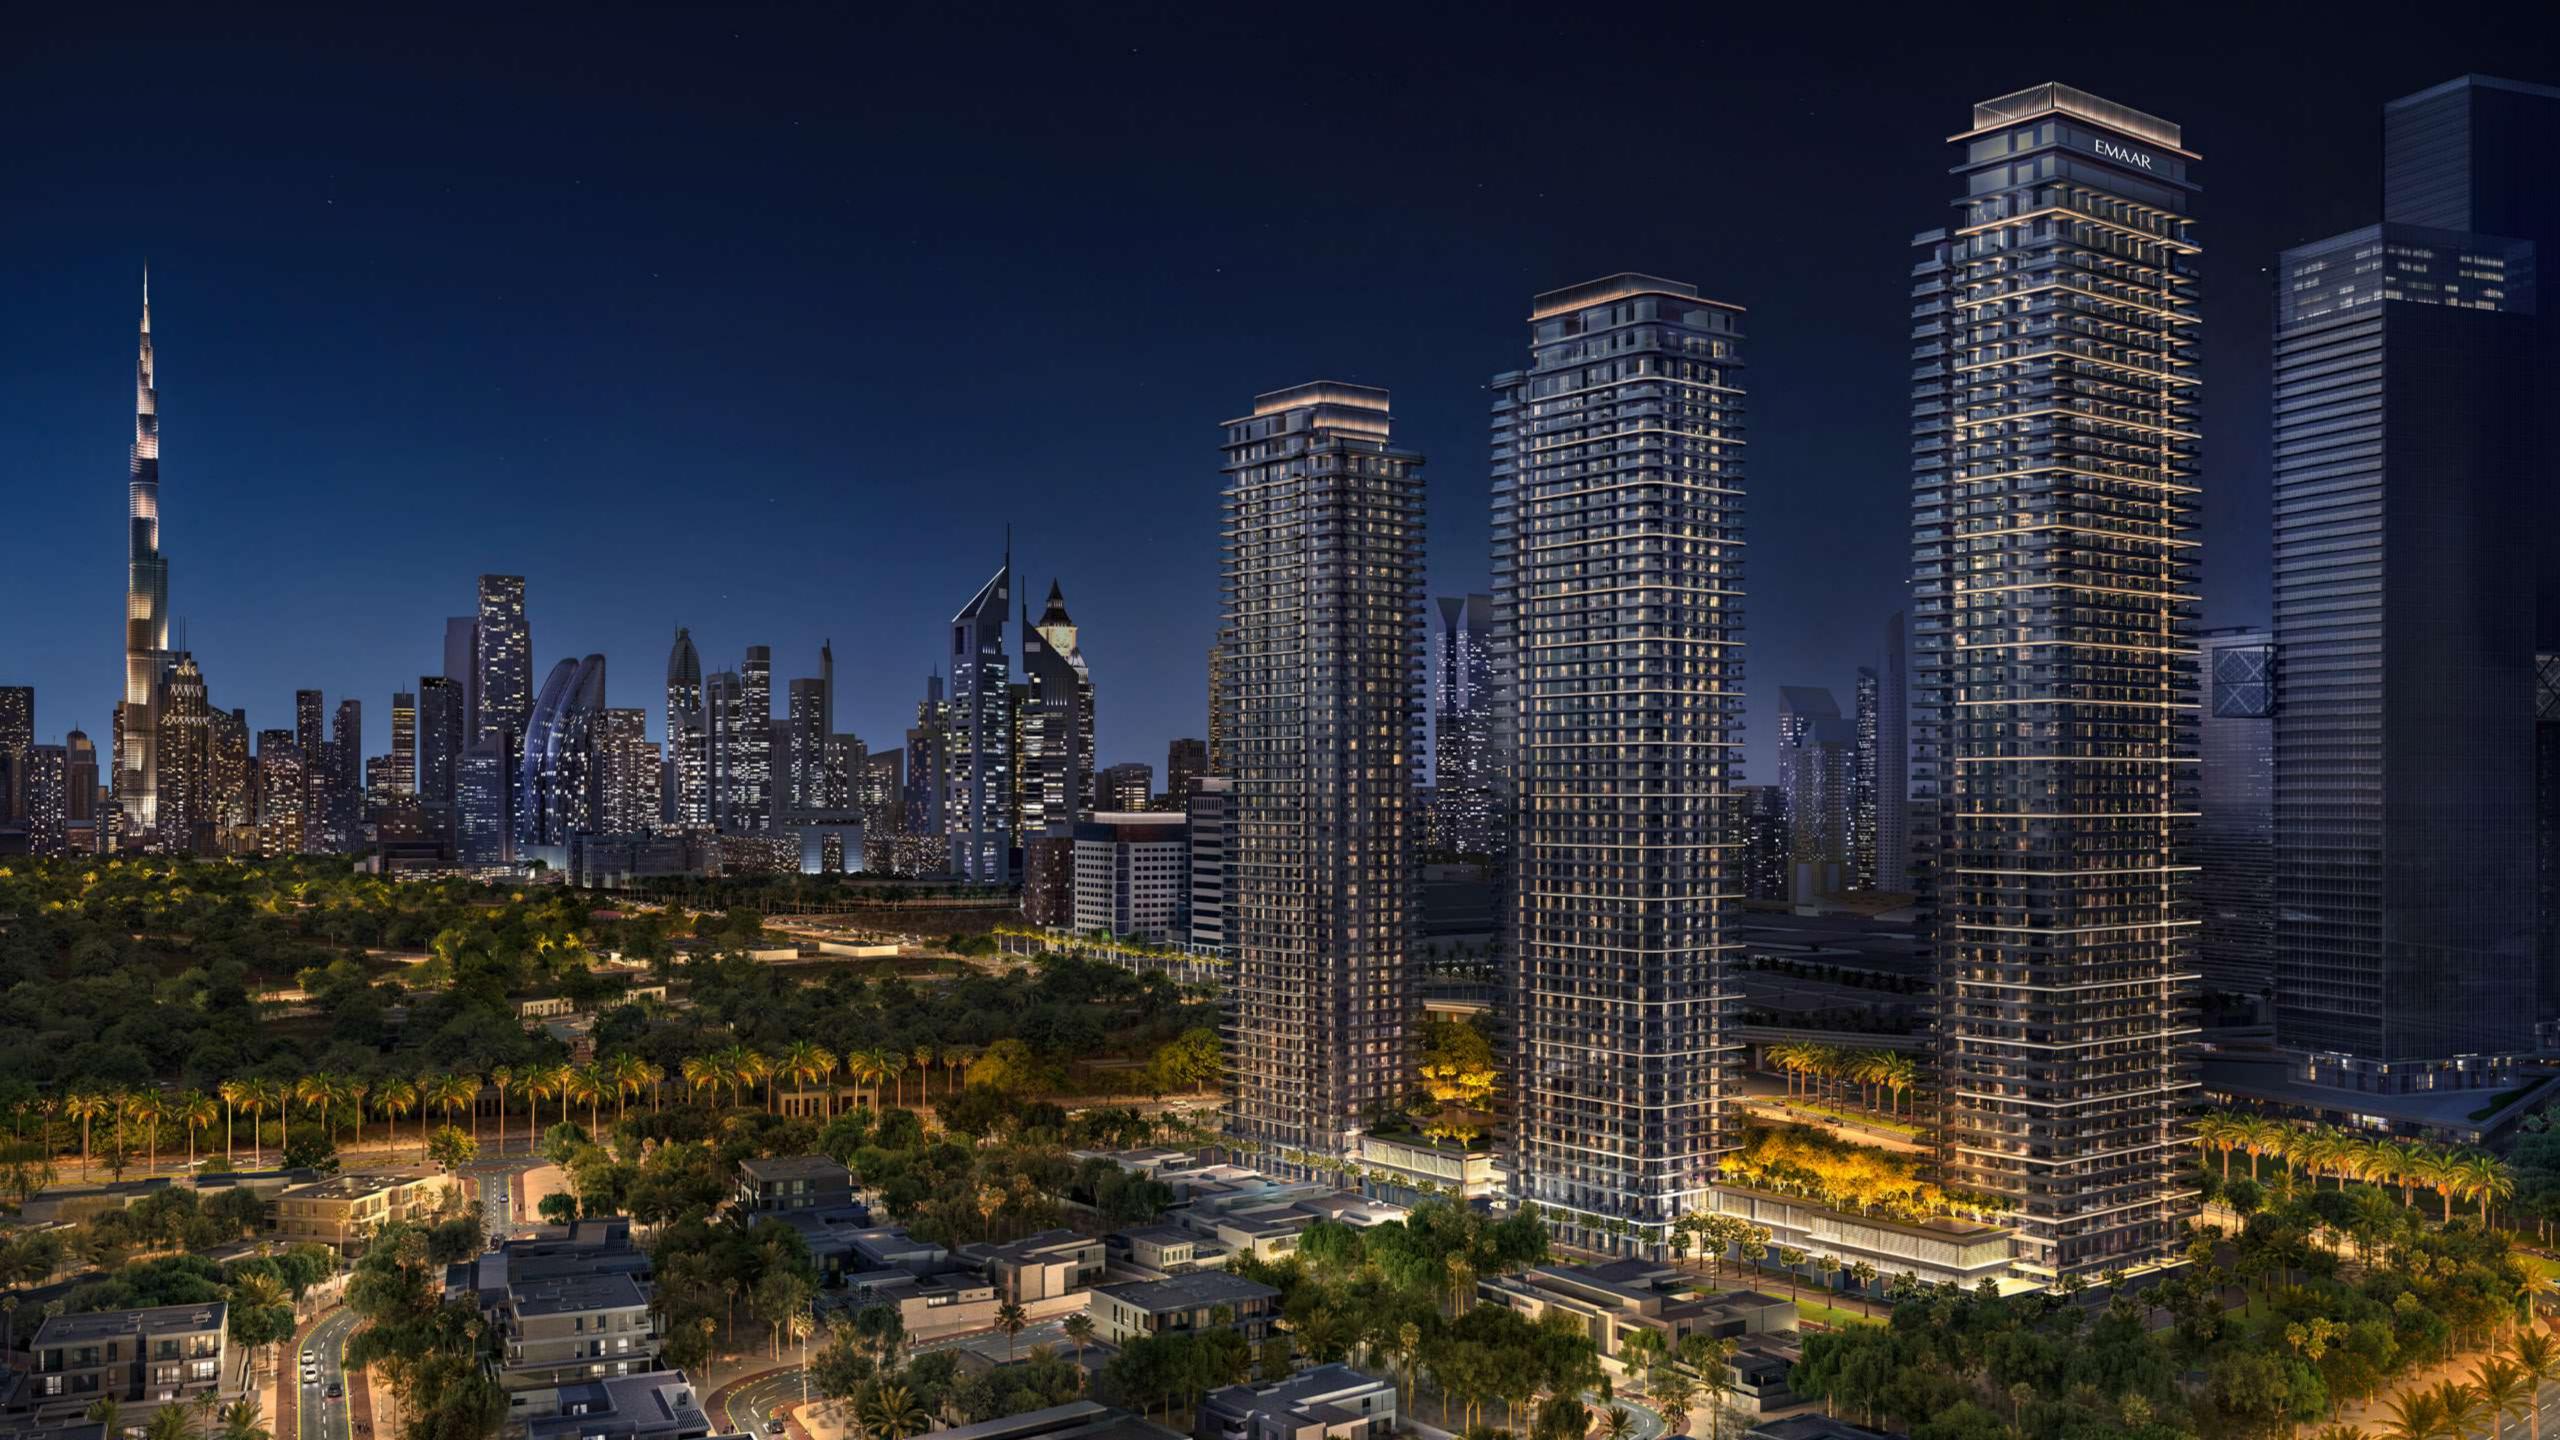

### 17 minutes

to Dubai International Airport

Imagine a home where the city's heartbeat feels like a soothing rhythm. Tower 1, standing at 198.85 meters with 50 floors, is exactly that – a sanctuary high above the bustling streets, offering an escape into tranquillity. Each residence here is a blend of comfort and elegance, with views that stretch across the vibrant cityscape.

Uninterrupted views over Burj Khalifa and Dubai Creek Harbour, a blend of urban vibrancy and serene landscapes.

In Tower 2, the sky is not the limit; it's just the beginning. As the tallest tower, reaching 232.85 meters with 58 floors, it offers an elevated living experience. The residences in this tower are designed for those who aspire to live above it all, with stunning views that are as limitless as the possibilities they offer.

Step into Tower 3, a 205.35-meter-tall emblem of modern luxury. With 52 floors, each residence here speaks to the soul of the city dweller who craves a contemporary yet comfortable lifestyle. It's a place where elegance is not just in the details but also in the sweeping views that greet you every day.

Located on a prime corner of the site, Tower 4 rises majestically to 214.35 meters with 54 floors. It's not just a place to live; it's a lifestyle statement. Visible to all who pass by, it stands as a symbol of luxury living, offering an exclusive and thrilling lifestyle.