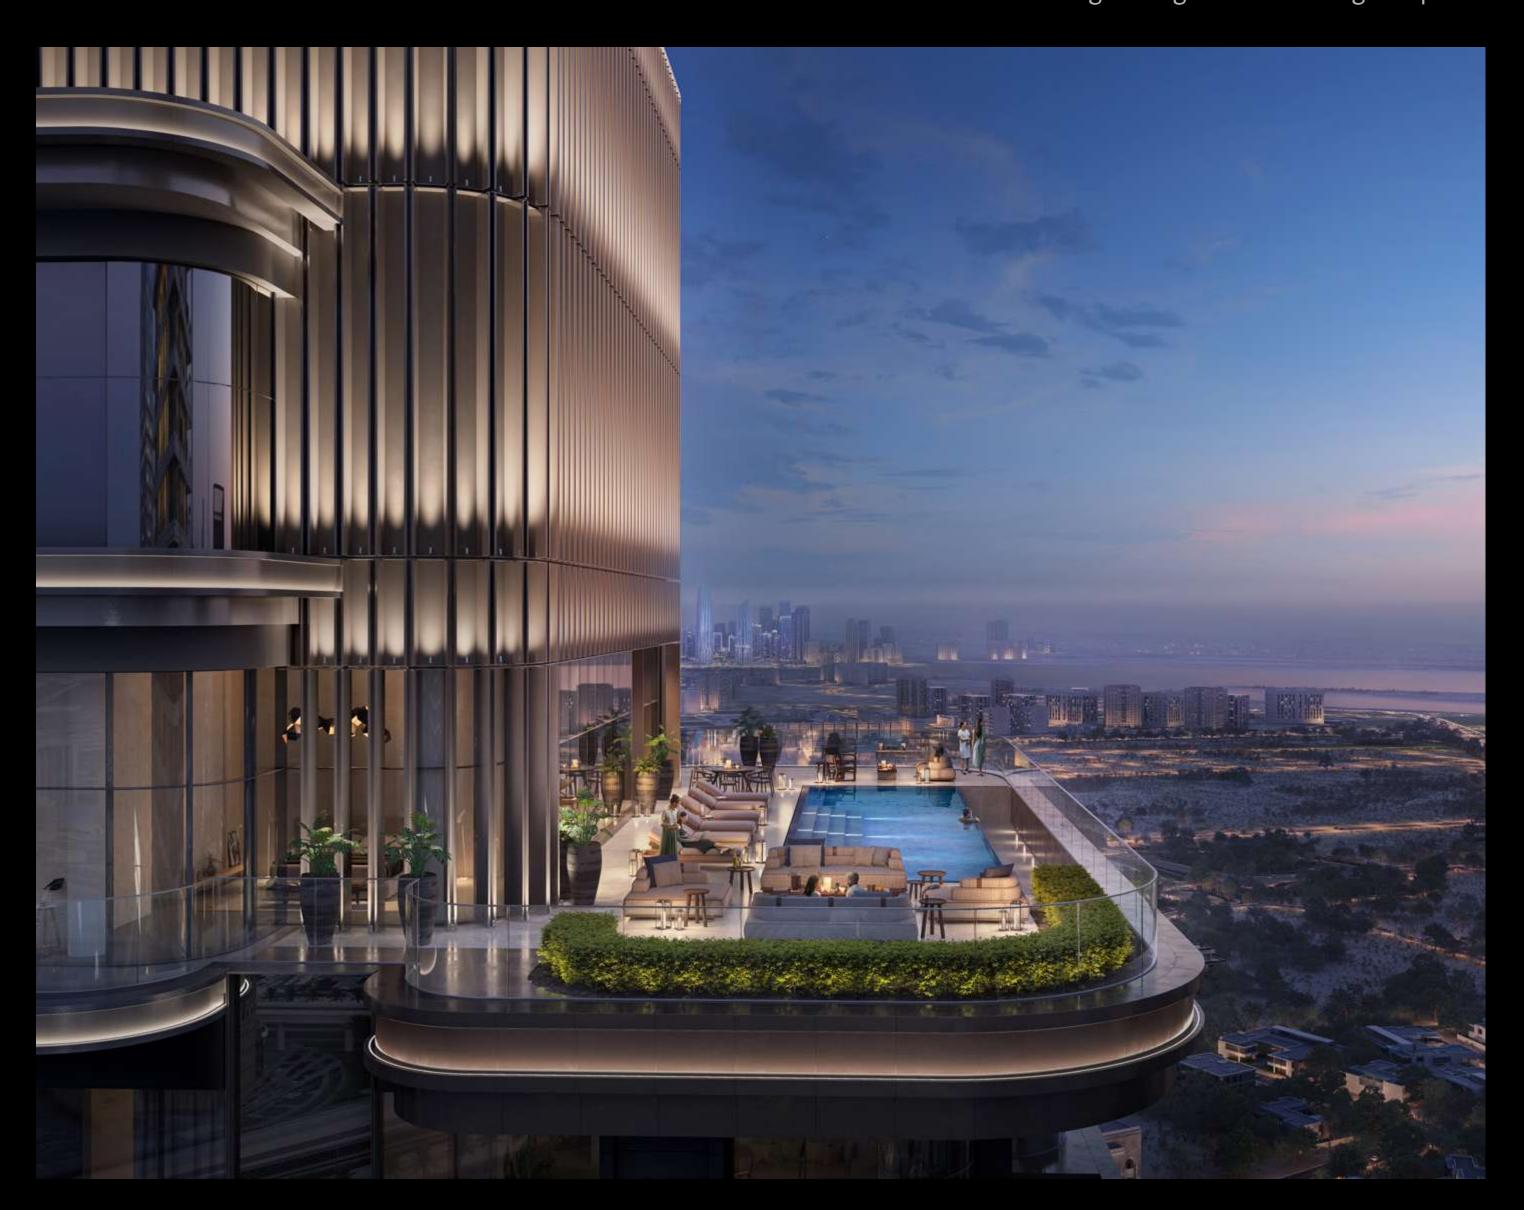

## A World of Exclusive Indulgences

Experience a world where luxury is at your fingertips. From the top-tier gym to the inviting cafés, the retail area at Address Residences Zabeel offers a lifestyle that redefines indulgence. Each amenity is designed to offer convenience catering to every need.

At Address Residences Zabeel, the podium level seamlessly combines comfort with community. Here, the Central Vista and Zabeel Pools offer aquatic escapes amidst city life. A fully-equipped gym, shaded kids' area, and barbecue pods cater to fitness, family fun, and social gatherings, while the yoga deck provides a tranquil retreat.

|   | Communal Lawn             | _ | Central Vista Pool                        | _ | Zabeel Pool         |
|---|---------------------------|---|-------------------------------------------|---|---------------------|
| — | Burj Pool                 |   | Shaded Kids Pool<br>& Kids' Play Area     |   | Fully Equipp<br>Gym |
|   | Function Pavilion         | _ | Split Level Terrace<br>with Seating Areas | _ | Yoga Deck           |
|   | Barbeque Communal<br>Pods | _ | Multipurpose - Kid's<br>Pavilion          | _ | Floating Dec        |