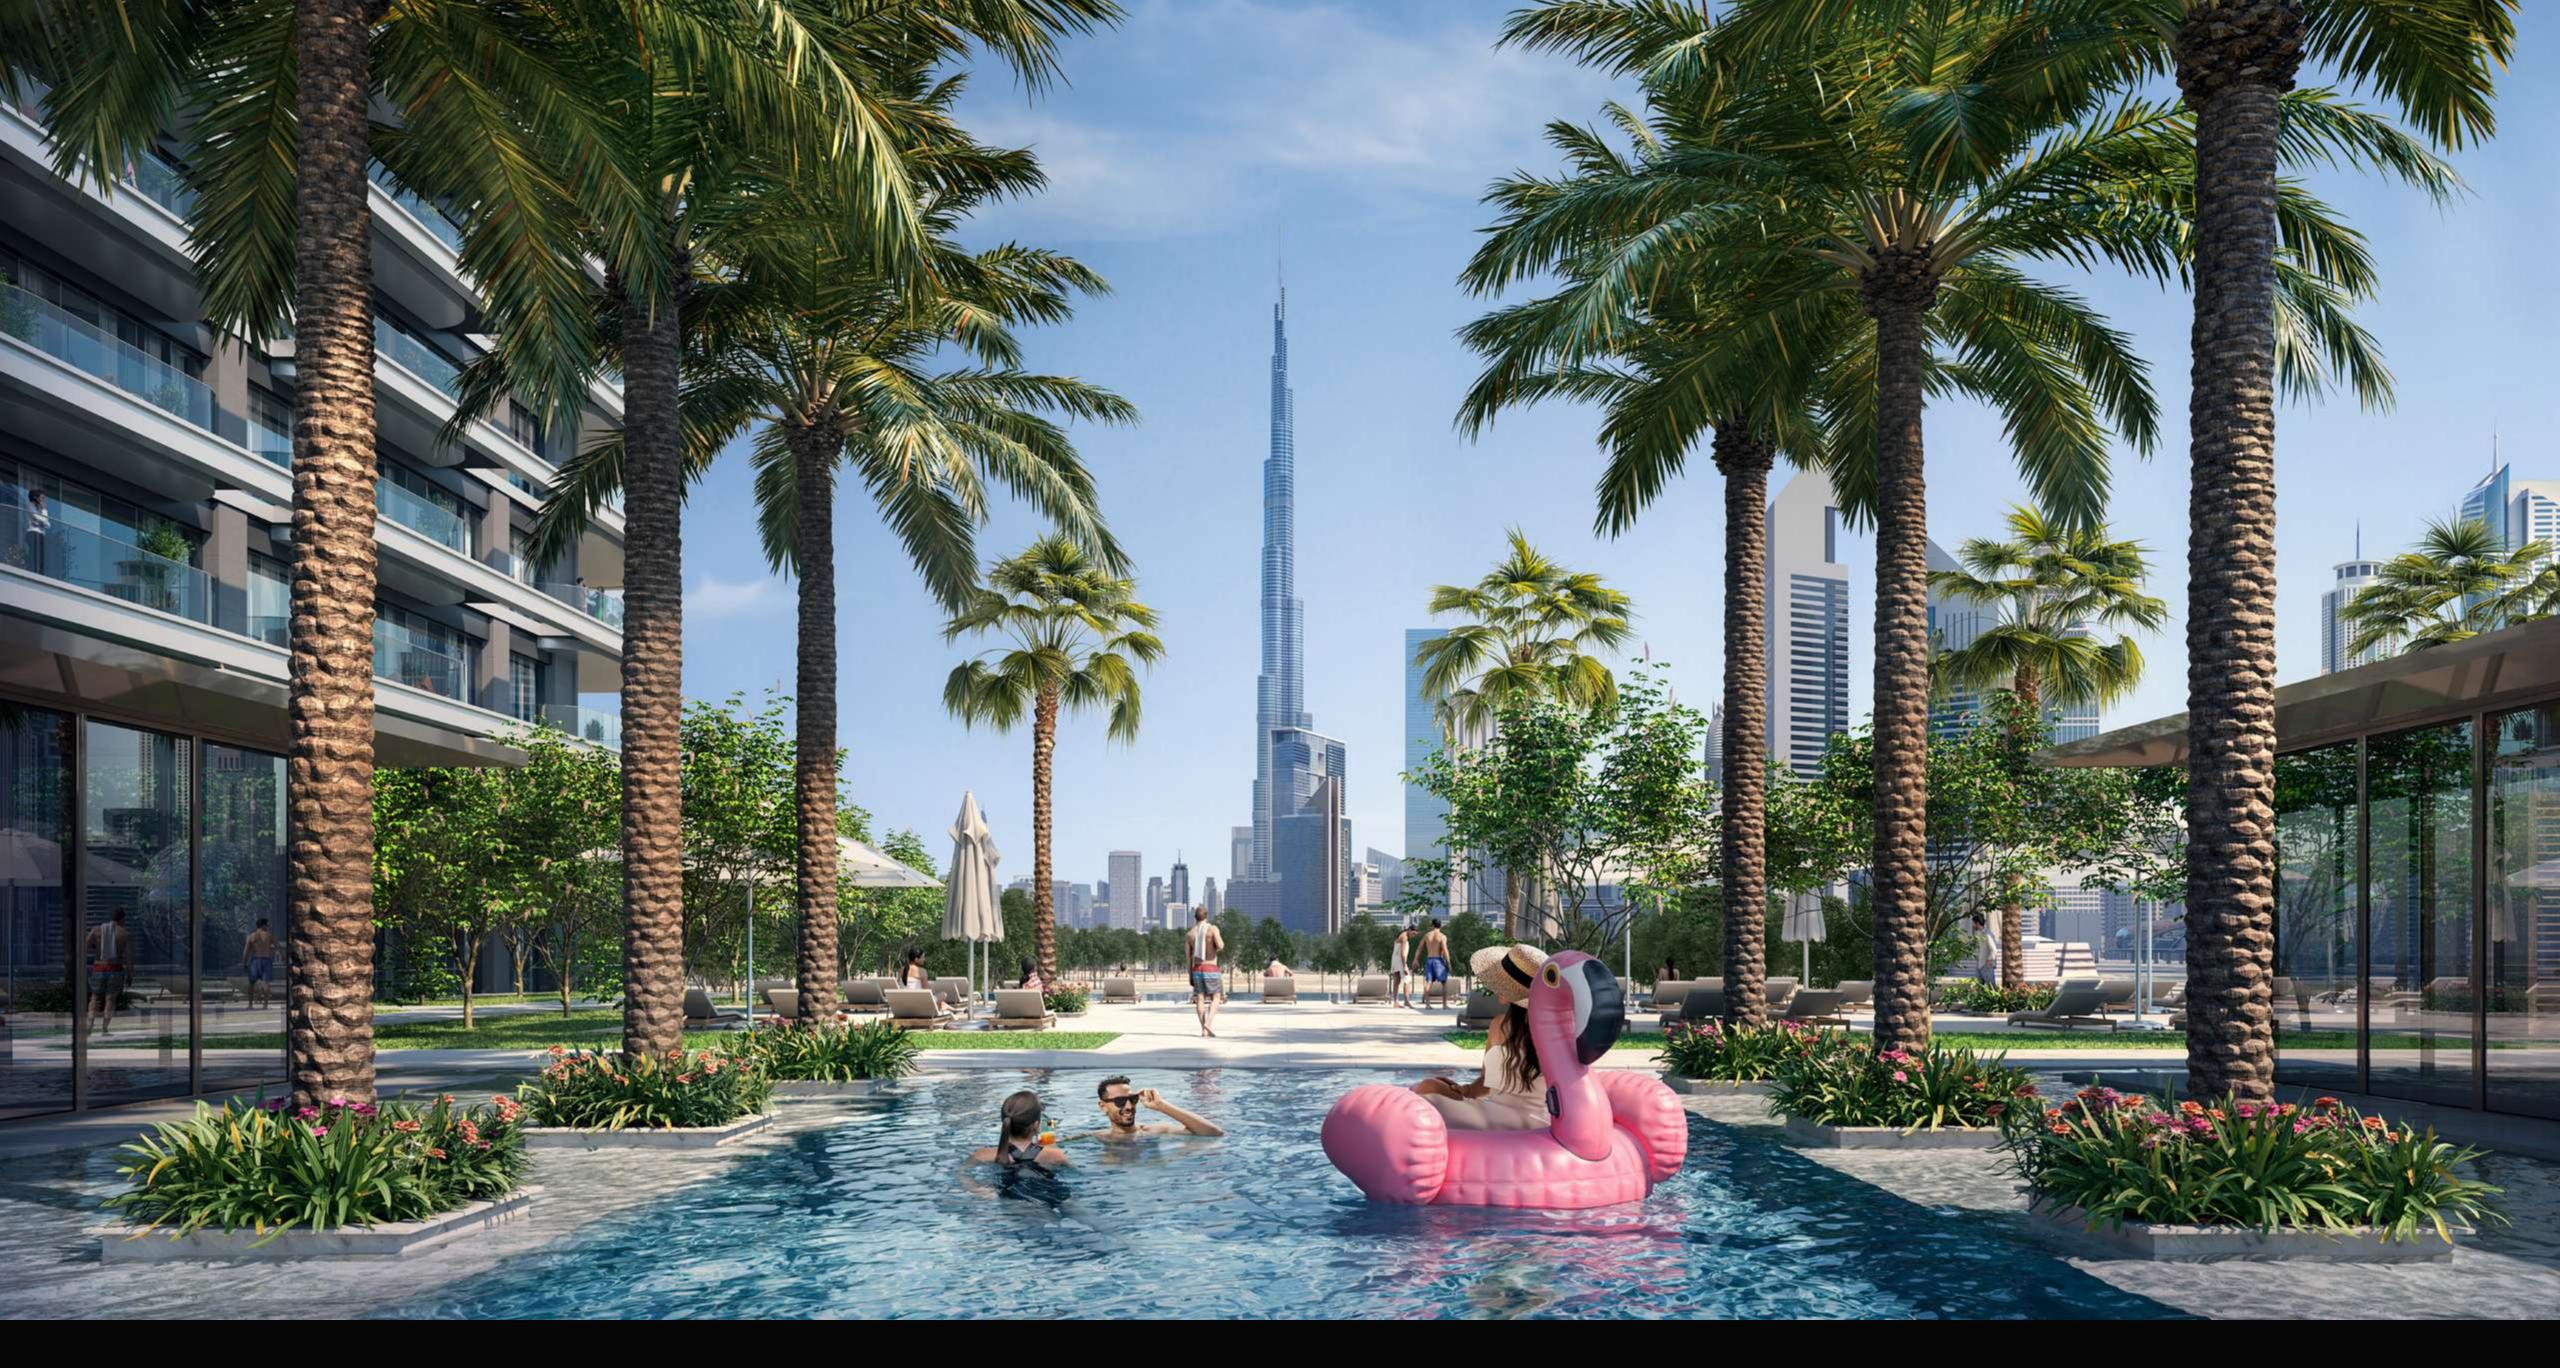

At Address Residences Zabeel, the podium level seamlessly combines comfort with community. Here, the Central Vista and Zabeel Pools offer aquatic escapes amidst city life. A fully-equipped gym, shaded kids' area, and barbecue pods cater to fitness, family fun, and social gatherings, while the yoga deck provides a tranquil retreat.

|   | Communal Lawn             | _ | Central Vista Pool                        | _ | Zabeel Pool         |
|---|---------------------------|---|-------------------------------------------|---|---------------------|
| — | Burj Pool                 |   | Shaded Kids Pool<br>& Kids' Play Area     |   | Fully Equipp<br>Gym |
|   | Function Pavilion         | _ | Split Level Terrace<br>with Seating Areas | _ | Yoga Deck           |
|   | Barbeque Communal<br>Pods | _ | Multipurpose - Kid's<br>Pavilion          | _ | Floating Dec        |