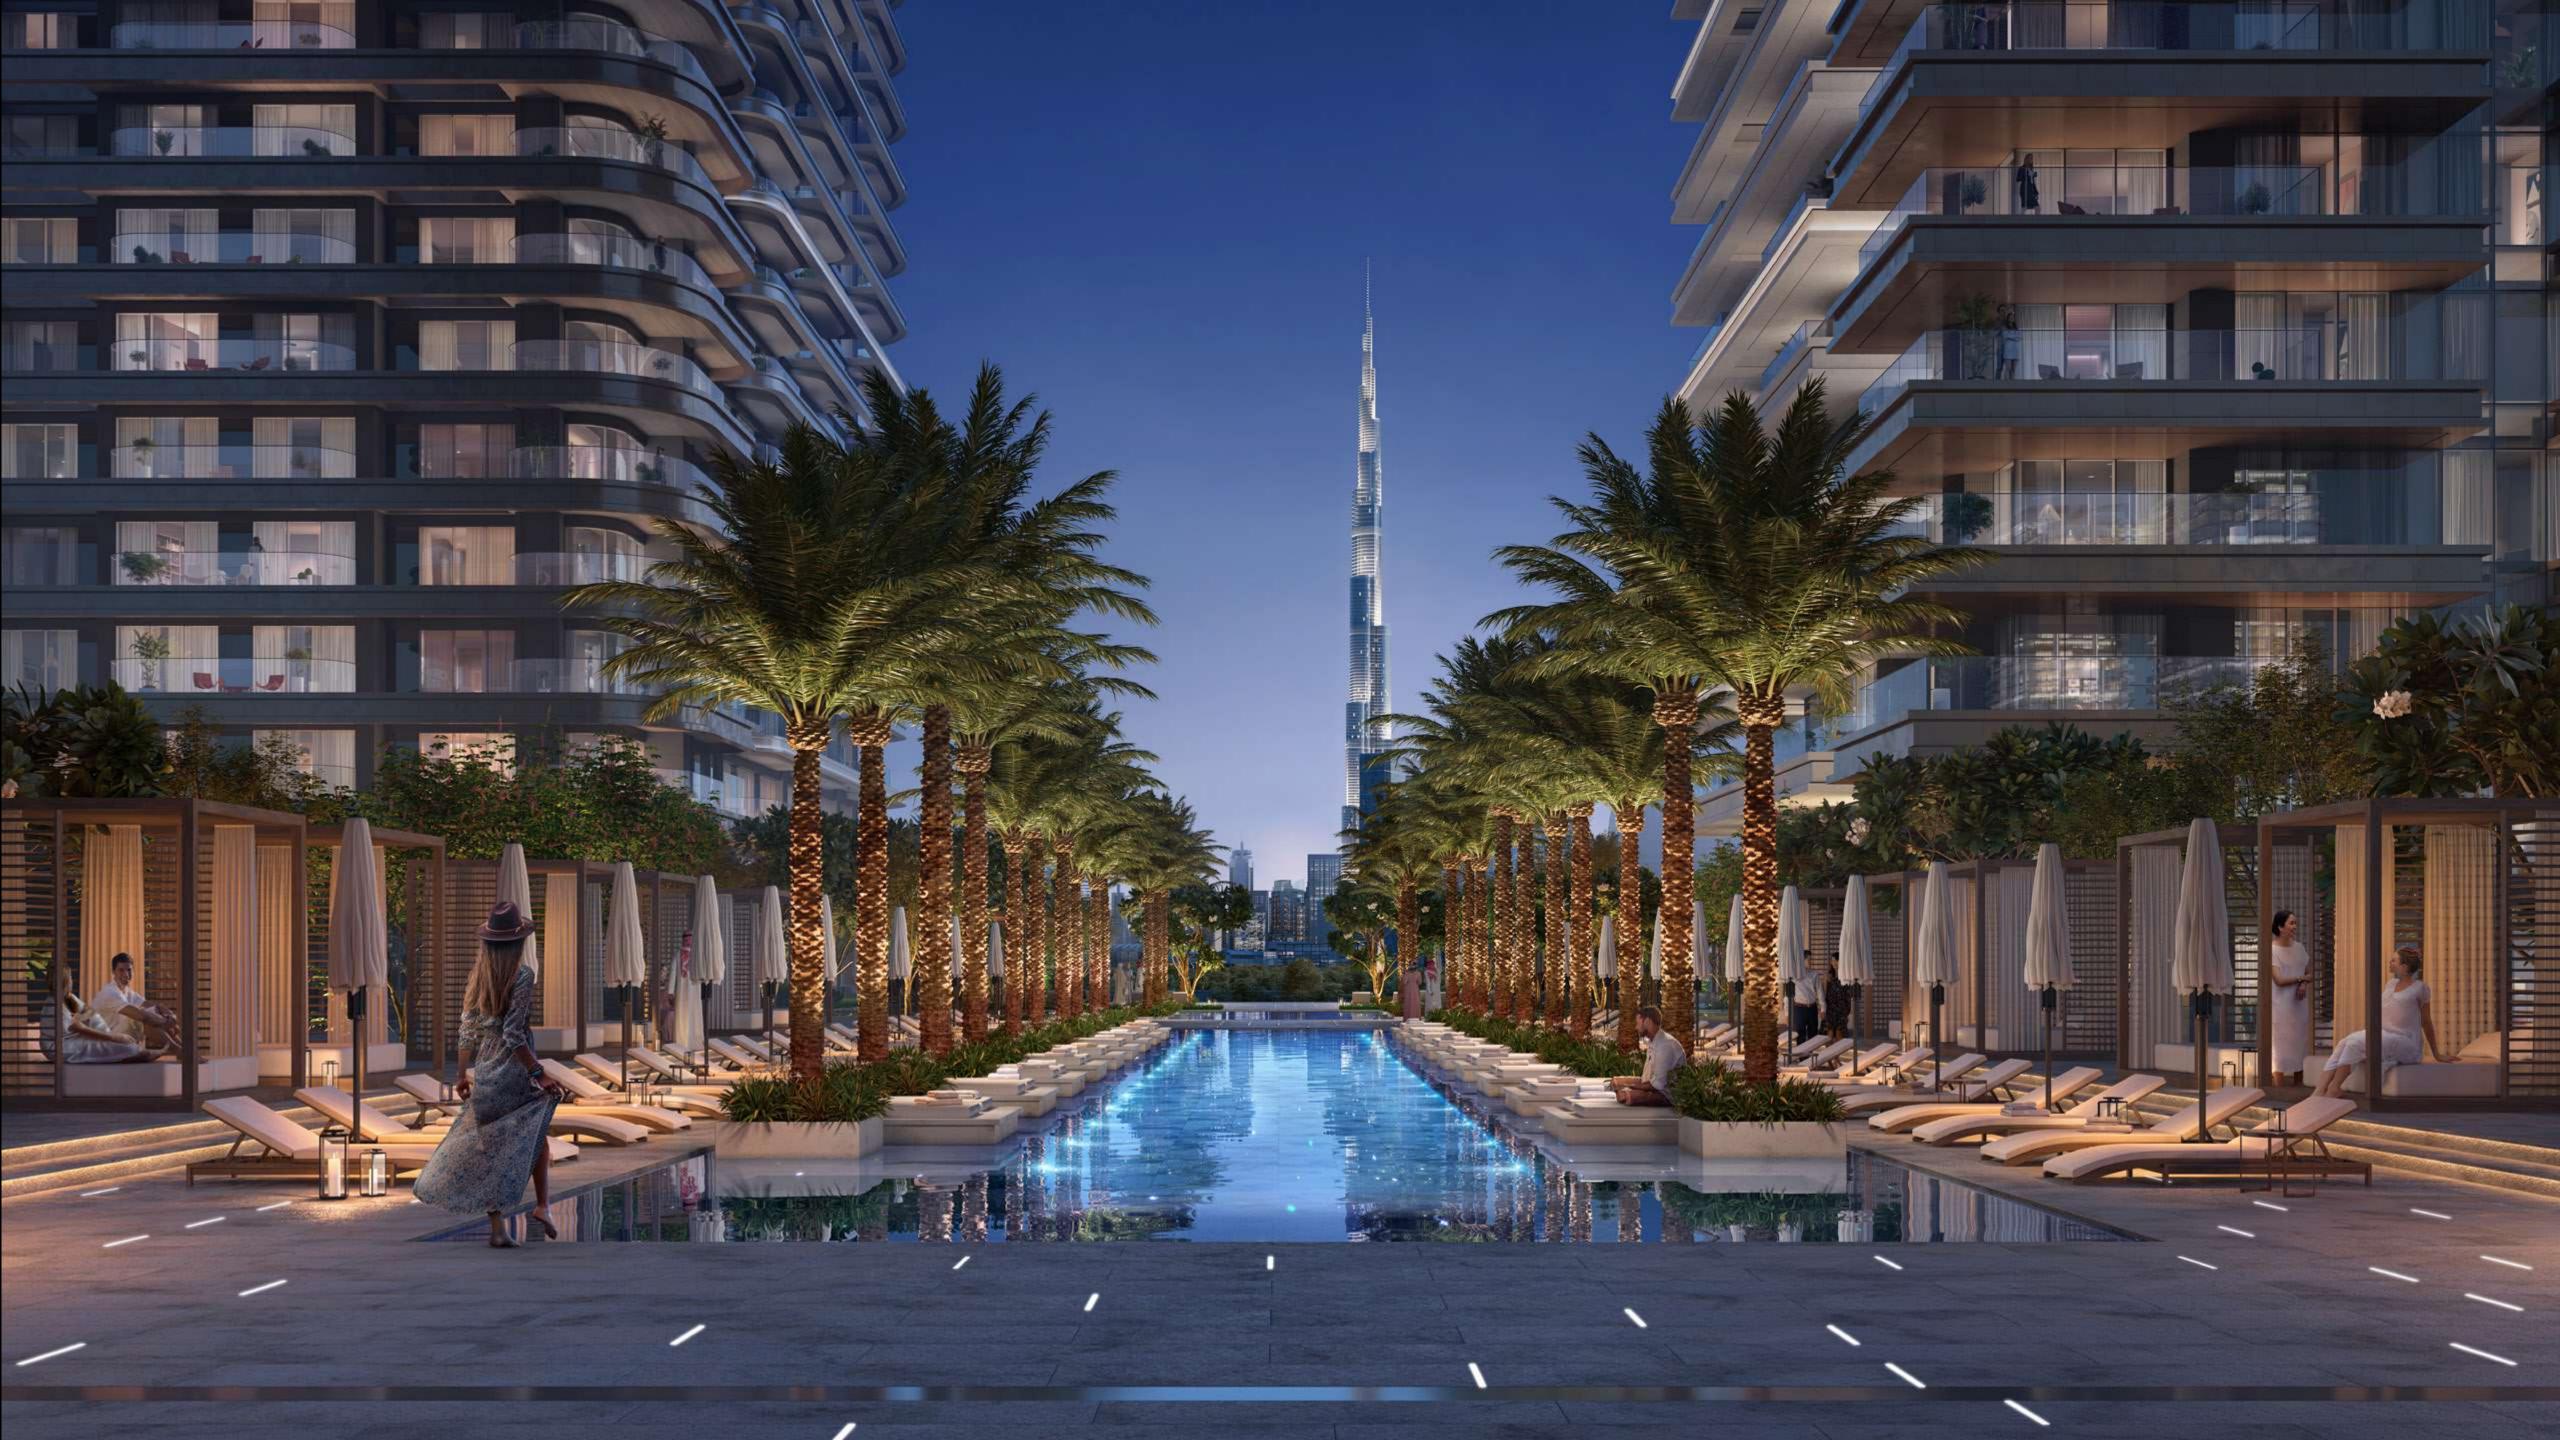

At Address Residences Zabeel, the podium level seamlessly combines comfort with community. Here, the Central Vista and Zabeel Pools offer aquatic escapes amidst city life. A fully-equipped gym, shaded kids' area, and barbecue pods cater to fitness, family fun, and social gatherings, while the yoga deck provides a tranquil retreat.

|   | Communal Lawn             | _ | Central Vista Pool                        | _ | Zabeel Pool         |
|---|---------------------------|---|-------------------------------------------|---|---------------------|
| — | Burj Pool                 |   | Shaded Kids Pool<br>& Kids' Play Area     |   | Fully Equipp<br>Gym |
|   | Function Pavilion         | _ | Split Level Terrace<br>with Seating Areas | _ | Yoga Deck           |
|   | Barbeque Communal<br>Pods | _ | Multipurpose - Kid's<br>Pavilion          | _ | Floating Dec        |

Pool Cabanas Step Up Deck