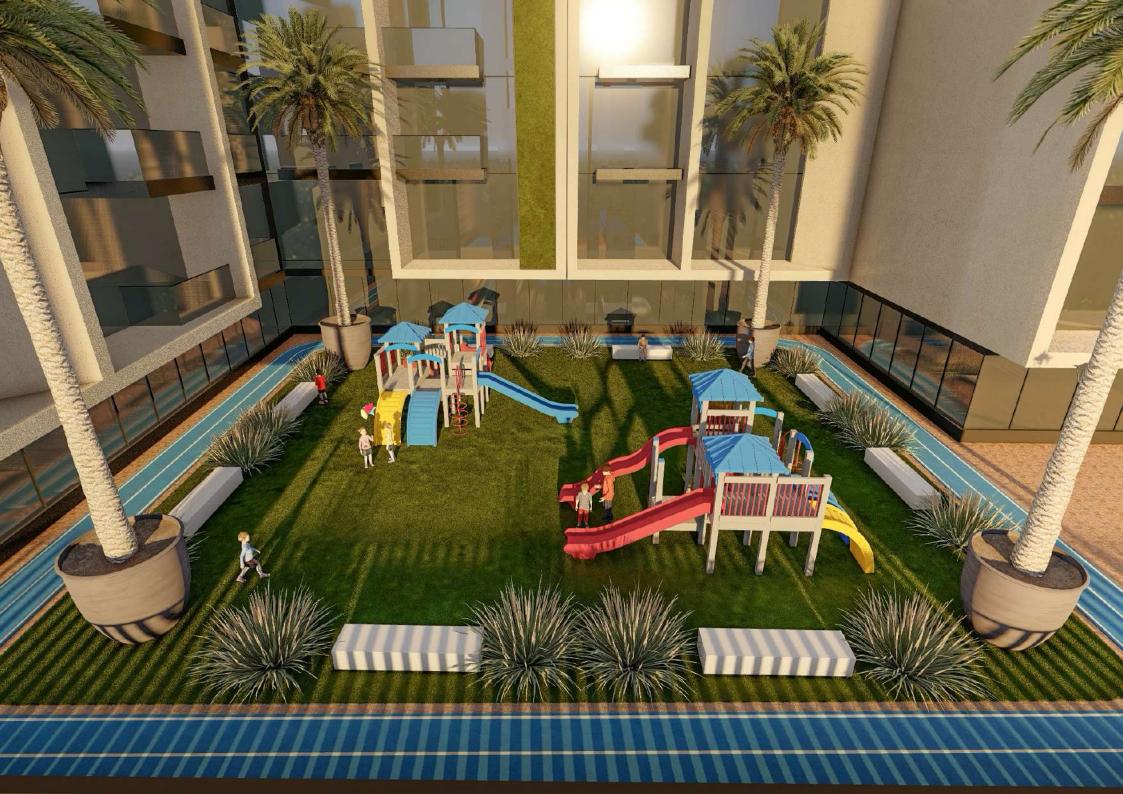

nce

250
Projects
Completed

**42** Companies

Neva Residential is a 17-Stories Residential structure that has all attractive facilities. An off-plan project of Tiger Properties

## PROJECT SUMMARY

Parking Levels

391 Total Flats

14 Total of Offices

Retails

Floor (2 offices, 16 Residential)

Gym

Swimming Pool

Kids Area

Walking Track

BBQ Area

Studio

One Bedroom

Two Bedroom





## LOCATION

Neva Residential is close to so many vital places, making it the most desirable residential place in Dubai, a new experience of living in a modern aesthetic setting

## Jumeirah Village Circle





Upon entering the entrance, you will feel a sense of leisure and tranquillity







Furnished Apartments







For your health development of your health, we provide well-equipped facilities































Sharjah: Al- Taawun Area Tiger 2 Building, 3rd Floor

Dubai: Deira, Riggat Al Buteen, Samaya Hotel, 2nd Floor

f@/tigergroupglobal

Tiger Group\_UAE

Tiger Group LLC

www.tigergroup.ae