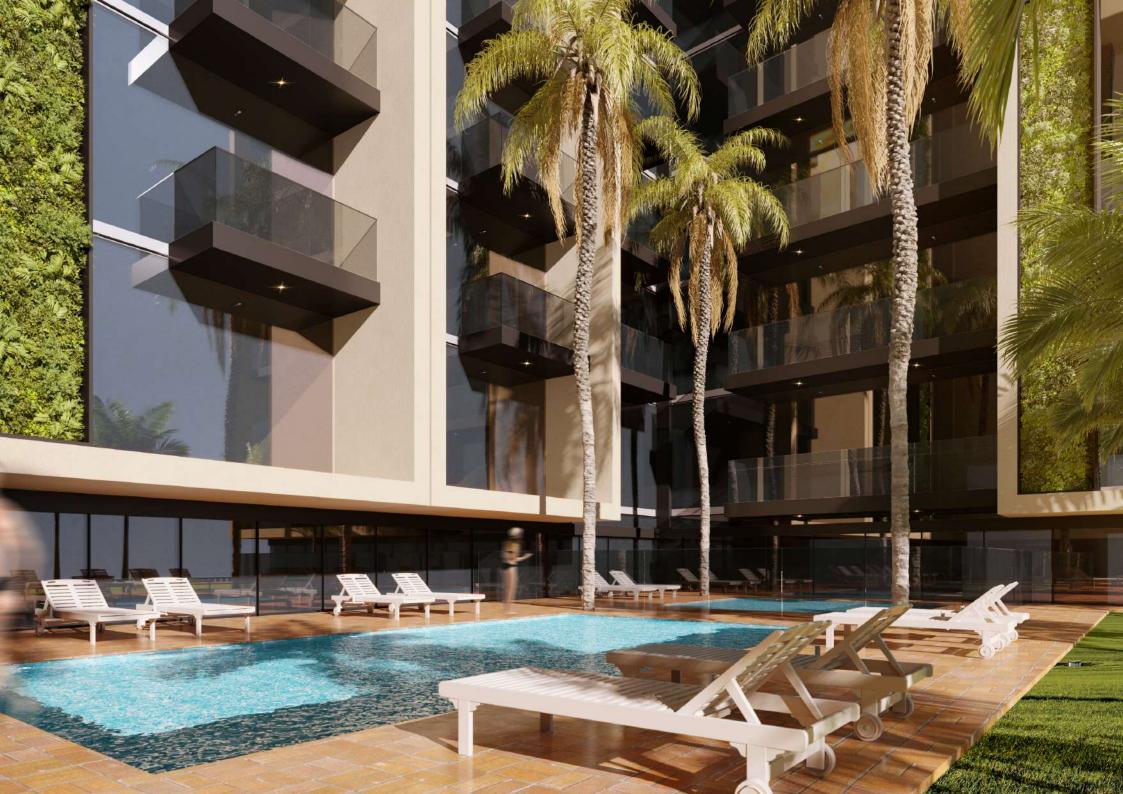

## PROJECT SUMMARY

Parking Levels

391 Total Flats

14 Total of Offices

Retails

Floor (2 offices, 16 Residential)

Gym

Swimming Pool

## Jumeirah Village Circle

Upon entering the entrance, you will feel a sense of leisure and tranquillity

Furnished Apartments

For your health development of your health, we provide well-equipped facilities