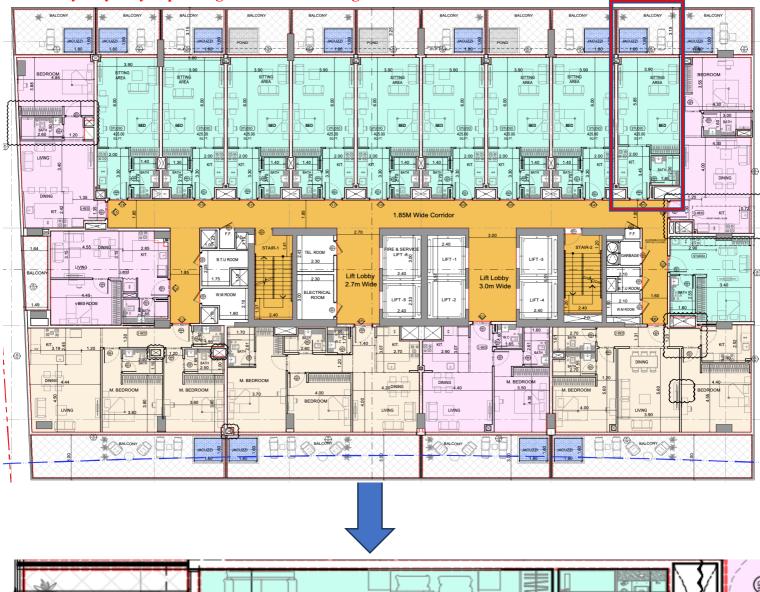

# Project Facts

PROPERTY TYPE RESIDENTIAL & RETAIL

PLOT AREA 4705.32 SQ. M./ 50648.00 SQFT

DESCRIPTION 2B + G + 3P + 19 FLOORS + ROOF FLOOR

NUMBER OF UNITS STUDIO - 239 1 BEDROOM - 59 2 BEDROOM - 64

TOTAL UNITS RESIDENTIAL UNITS - 362 SHOP - 6