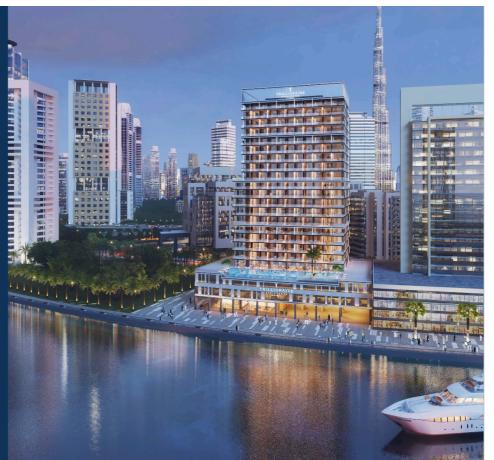

# BINGHATTI TRILLIONAIRE

Location Business Bay

# Project Facts

PROPERTY TYPE RESIDENTIAL & RETAIL

PLOT AREA 4705.32 SQ. M./ 50648.00 SQFT

DESCRIPTION 2B + G + 3P + 19 FLOORS + ROOF FLOOR

NUMBER OF UNITS STUDIO - 239 1 BEDROOM - 59 2 BEDROOM - 64

TOTAL UNITS RESIDENTIAL UNITS - 362 SHOP - 6