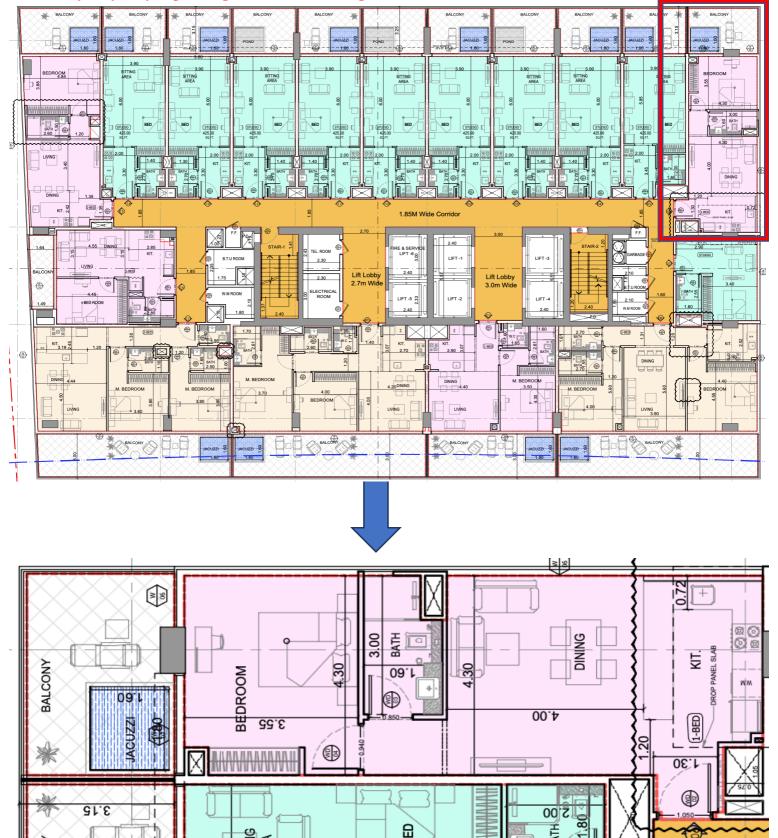

## Project Facts

RESIDENTIAL & RETAIL

4705.32 SQ. M./ 50648.00 SQFT

2B + G + 3P + 19 FLOORS + ROOF FLOOR

NUMBER OF UNITS 1 BEDROOM - 59

2 BEDROOM - 64

TOTAL UNITS
RESIDENTIAL UNITS - 362

SHOP - 6